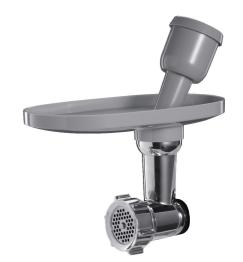

## SMMG01

Family group Stand Mixer

TXT Alluminum alloy body, ferrule and

cochlea.Included accessories: 3 stainless steel discs for mincing (coarse Ø 8 mm, medium Ø 4,2 mm, fine Ø 3 mm), plastic Sousages and Kebbe accessoriy, a silicondisc for cleaning and a pestel to introduce better the ingredients. Suitable for

SMF01/02/03/13.

Type Multi food grinder

Alluminum alloy body, ferrule and cochlea.Included accessories: 3 stainless steel discs for mincing (coarse Ø 8 mm, medium Ø 4,2 mm, fine Ø 3 mm), plastic Sousages and Kebbe accessoriy, a silicon disc for cleaning and a pestel to introduce better the ingredients.