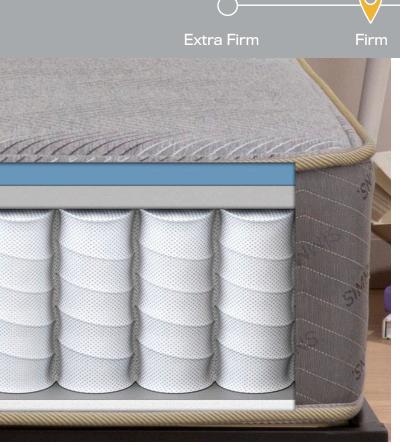

## **COMFORT LAYERS**

½" COMFORT FOAM
½" FIRM COMFORT FOAM
½" GEL FOAM

## SUPPORT LAYERS

8" 800 INDIVIDUALLY WRAPPED COILS
1" BASE FOAM

Our 10-year limited warranty guarantees an entire decade of restful sleep.

IN THE USA

By people we know.

YOUR BED, YOUR WAY

Fits platforms, adjustable bases, and foundations.