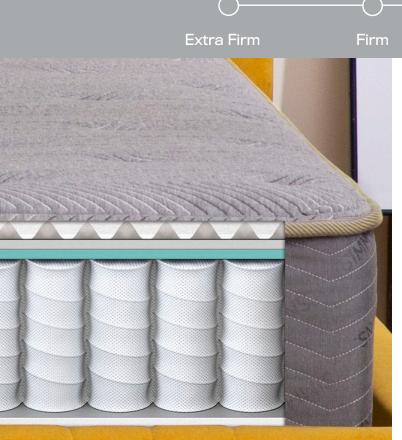

# SIMM NS. DEEP SLEEP

# QUILTED 11" PLUSH

## **COMFORT LAYERS**

1" AIRCOOL® FOAM
½" COMFORT FOAM
½" GEL FOAM

## SUPPORT LAYERS

8" 800 INDIVIDUALLY WRAPPED COILS
1" BASE FOAM

Our 10-year limited warranty guarantees an entire decade of restful sleep.

IN THE USA

By people we know.

YOUR BED, YOUR WAY

Fits platforms, adjustable bases, and foundations.