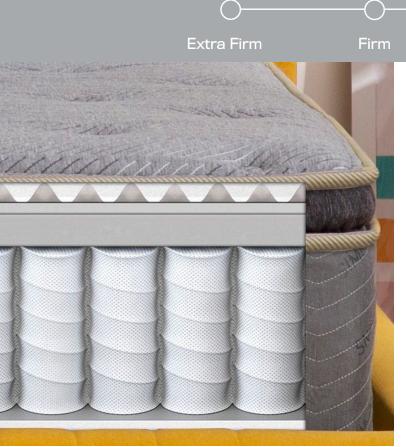

## **COMFORT LAYERS**

½" COMFORT FOAM
½" FIRM COMFORT FOAM
½" GEL FOAM

## SUPPORT LAYERS

8" 800 INDIVIDUALLY WRAPPED COILS
1" BASE FOAM

Our 10-year limited warranty guarantees an entire decade of restful sleep.

IN THE USA

By people we know.

YOUR BED, YOUR WAY

Fits platforms, adjustable bases, and foundations.