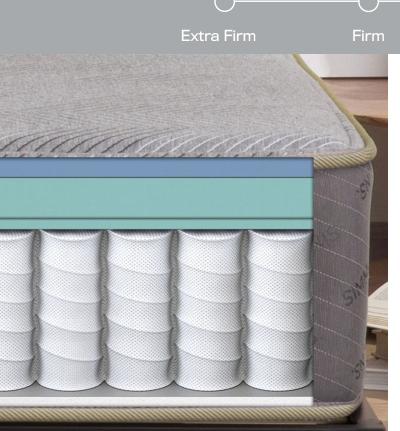

## **COMFORT LAYERS**

½" COMFORT FOAM
½" FIRM COMFORT FOAM
½" GEL FOAM

## SUPPORT LAYERS

8" 800 INDIVIDUALLY WRAPPED COILS
1" BASE FOAM

Our 10-year limited warranty guarantees an entire decade of restful sleep.

IN THE USA

By people we know.

YOUR BED, YOUR WAY

Fits platforms, adjustable bases, and foundations.

## **COMFORT LAYERS**

1" AIRCOOL® FOAM
½" COMFORT FOAM
½" GEL FOAM

#### **COMFORT LAYERS**

1" AIRCOOL® FOAM ½" COMFORT FOAM 1½" ENERGY FOAM

#### SUPPORT LAYERS

8" 800 INDIVIDUALLY WRAPPED COILS
1" BASE FOAM

Our 10-year limited warranty guarantees an entire decade of restful sleep.

IN THE USA

By people we know.

YOUR BED, YOUR WAY

Fits platforms, adjustable bases, and foundations.

## COMFORT LAYERS

1" GEL MEMORY FOAM
1" FIRM COMFORT FOAM

#### SUPPORT LAYERS

8" 800 INDIVIDUALLY WRAPPED COILS 1" BASE FOAM

Our 10-year limited warranty guarantees an entire decade of restful sleep.

IN THE USA

By people we know.

YOUR WAY

Fits platforms, adjustable bases, and foundations.

## **COMFORT LAYERS**

1" GEL MEMORY FOAM ½" GEL FOAM 1" ENERGY FOAM

## **COMFORT LAYERS**

1" GEL MEMORY FOAM 2" GEL FOAM %" GEL FOAM

#### SUPPORT LAYERS

8" 800 INDIVIDUALLY WRAPPED COILS
1" BASE FOAM

Our 10-year limited warranty guarantees an entire decade of restful sleep.

IN THE USA

By people we know.

YOUR WAY
Fits platforms, adjustable