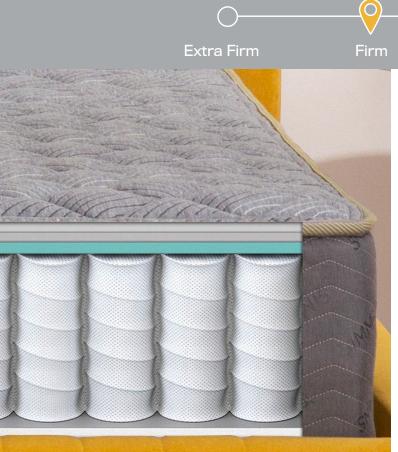

# SIMM NS. DEEP SLEEP

# QUILTED 10.5" FIRM

## **COMFORT LAYERS**

½" COMFORT FOAM
½" FIRM COMFORT FOAM
½" GEL FOAM

## SUPPORT LAYERS

8" 800 INDIVIDUALLY WRAPPED COILS
1" BASE FOAM

Our 10-year limited warranty guarantees an entire decade of restful sleep.

IN THE USA

By people we know.

YOUR BED, YOUR WAY

Fits platforms, adjustable bases, and foundations.