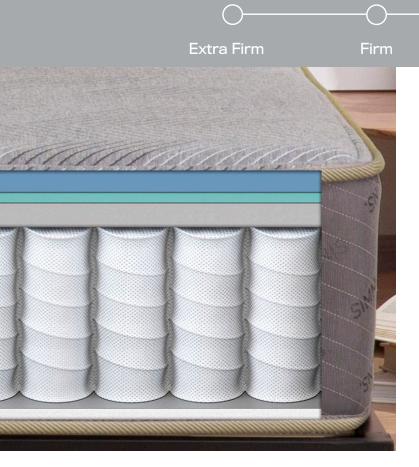

# QUILTED 10.5" FIRM

## **COMFORT LAYERS**

½" COMFORT FOAM
½" FIRM COMFORT FOAM
½" GEL FOAM

## SUPPORT LAYERS

8" 800 INDIVIDUALLY WRAPPED COILS
1" BASE FOAM

Our 10-year limited warranty guarantees an entire decade of restful sleep.

IN THE USA

By people we know.

YOUR BED, YOUR WAY

Fits platforms, adjustable bases, and foundations.