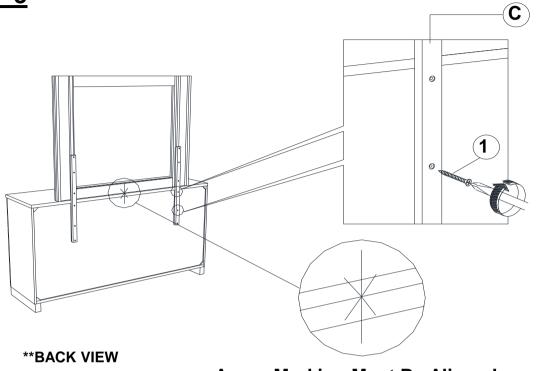

to assure fast & easy assembly.



#### WARNING!

- 1. Don't attempt to repair or modify parts that are broken or defective. Please contact the store immediately.
- 2. This product is for home use only and not intended for commercial establishments.



ASSEMBLY TIME

5 MINUTES

### **PARTS IDENTIFICATION**

A MIRROR



1PC

B DRESSER FROM BOX ITEM # 203503



1PC

C MIRROR SUPPORT (PACK WITH DRESSER)



2PCS

### **HARDWARE IDENTIFICATION**

1 FLAT HEAD SCREW (M4 x 32mm - RBW)



10PCS

#### NOTE:

Phillips head screw driver is required in the assembly process; however, manufacturer does not provide this item.

## ITEM:203504



### **ASSEMBLY INSTRUCTIONS**

## STEP 1



## STEP 2



\*\*BACK VIEW

PAGE 3 OF 4

COASTERFURNITURE.COM

# ITEM:203504



### **ASSEMBLY INSTRUCTIONS**

STEP 3



**Arrow Marking Must Be Aligned** 

# STEP 4

## **COMPLETE**



PLEASE REMOVE THE PROCTECTIVE FILM BEFORE USE





COASTERFURNITURE.COM





**Note : Dimension tolerance ± 5%**