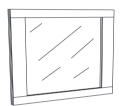

### **PARTS IDENTIFICATION**

A MIRROR

1PC

B DRESSER FROM BOX ITEM # 203503

1PC

C MIRROR SUPPORT (PACK WITH DRESSER)

2PCS