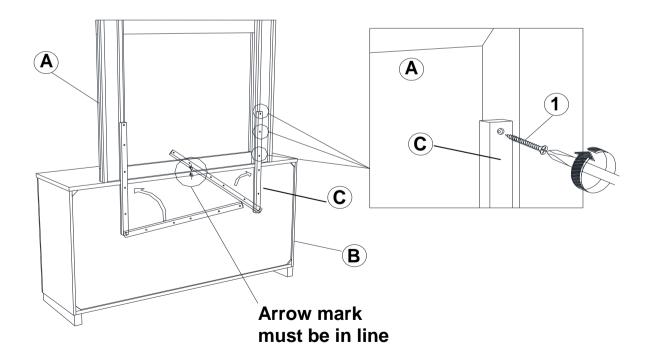

esent prior to start of assembly.
- 3. Please follow attached instructions in the same sequence as numbered to assure fast & easy assembly.



#### WARNING!

- 1. Don't attempt to repair or modify parts that are broken or defective. Please contact the store immediately.
- 2. This product is for home use only and not intended for commercial establishments.



ASSEMBLY TIME

5 MINUTES

### **PARTS IDENTIFICATION**

A MIRROR



1PC

B DRESSER FROM BOX ITEM # 203503



1PC

C MIRROR SUPPORT (PACK WITH DRESSER)



2PCS

### **HARDWARE IDENTIFICATION**

1 FLAT HEAD SCREW (M4 x 32mm - RBW)



10PCS

#### NOTE:

Phillips head screw driver is required in the assembly process; however, manufacturer does not provide this item.

## ITEM:203504



### **ASSEMBLY INSTRUCTIONS**

## STEP 1



## STEP 2



\*\*BACK VIEW

PAGE 3 OF 4

COASTERFURNITURE.COM

# ITEM:203504



### **ASSEMBLY INSTRUCTIONS**

STEP 3



**Arrow Marking Must Be Aligned** 

# STEP 4

## **COMPLETE**



PLEASE REMOVE THE PROCTECTIVE FILM BEFORE USE





COASTERFURNITURE.COM





**Note : Dimension tolerance ± 5%**