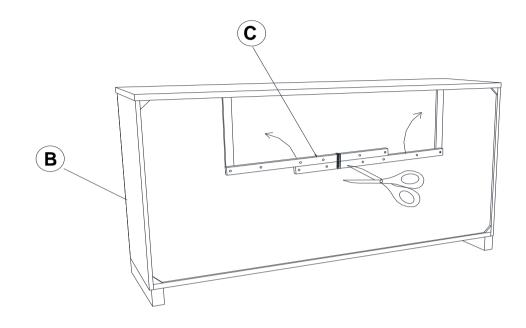

parts are present prior to start of assembly.
- 3. Please follow attached instructions in the same sequence as numbered to assure fast & easy assembly.



#### WARNING!

- 1. Don't attempt to repair or modify parts that are broken or defective. Please contact the store immediately.
- 2. This product is for home use only and not intended for commercial establishments.



ASSEMBLY TIME

5 MINUTES

### **PARTS IDENTIFICATION**

A MIRROR



1PC

B DRESSER FROM BOX ITEM # 203503



1PC

C MIRROR SUPPORT (PACK WITH DRESSER)



2PCS

### **HARDWARE IDENTIFICATION**

1 FLAT HEAD SCREW (M4 x 32mm - RBW)



10PCS

#### NOTE:

Phillips head screw driver is required in the assembly process; however, manufacturer does not provide this item.

## ITEM:203504



### **ASSEMBLY INSTRUCTIONS**

## STEP 1



## STEP 2



\*\*BACK VIEW

PAGE 3 OF 4

COASTERFURNITURE.COM

# ITEM:203504



### **ASSEMBLY INSTRUCTIONS**

STEP 3



**Arrow Marking Must Be Aligned** 

# STEP 4

## **COMPLETE**



PLEASE REMOVE THE PROCTECTIVE FILM BEFORE USE





COASTERFURNITURE.COM





**Note : Dimension tolerance ± 5%**