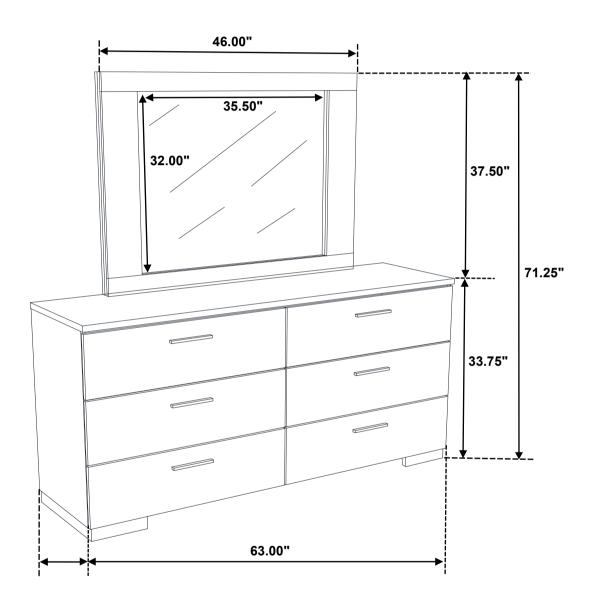

### **PARTS IDENTIFICATION**

A MIRROR

1PC

B DRESSER FROM BOX ITEM # 203503

1PC

C MIRROR SUPPORT (PACK WITH DRESSER)

2PCS