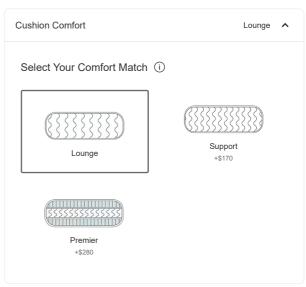

# **Bassett**\*



Height 41.5 Width 82 Depth 41

## **Specifications**

## Information

SKU 2906-72ML-7229-19-LOUNGE

## Options

Available With Sleeper
Available With Tufting
N

#### Materials & Origin

Materials Leather

#### Dimensions

 Height
 41.5

 Width
 82.0

 Depth
 41.0

 Weight
 347.0

## Functionality

Adjustable Headrest Y
Power Lumbar Available N
Cup Holders N
Back Cushions Removable Y
USB Port Y
Leveling Feet N

## Measurements

Depth When Fully Reclined 69.0 Seating Depth 22.0 1.5 Leg Height Seating Width 72.0 Height With Legs Removed 40.0 Height With Back Cushions Removed 38.0 Arm Width 5.0 Seating Height 20.5 27.0 Arm Height

#### BENCH:MADE

# Wrenn Motion Leather Reclining Sofa





Custom Made: Delivers in 4-6 Weeks