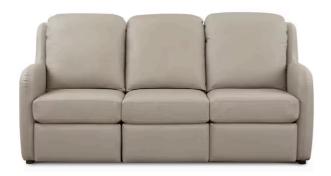

# **Bassett**\*



Height 41.5 Width 82 Depth 41

## **Specifications**

## Information

SKU 2906-72ML-7229-19-LOUNGE

## Options

Available With Sleeper
Available With Tufting
N

#### Materials & Origin

Materials Leather

#### Dimensions

 Height
 41.5

 Width
 82.0

 Depth
 41.0

 Weight
 347.0

## Functionality

Adjustable Headrest Y
Power Lumbar Available N
Cup Holders N
Back Cushions Removable Y
USB Port Y
Leveling Feet N

## Measurements

Depth When Fully Reclined 69.0 Seating Depth 22.0 1.5 Leg Height Seating Width 72.0 Height With Legs Removed 40.0 Height With Back Cushions Removed 38.0 Arm Width 5.0 Seating Height 20.5 27.0 Arm Height

#### BENCH:MADE

# Wrenn Motion Leather Reclining Sofa





Custom Made: Delivers in 4-6 Weeks