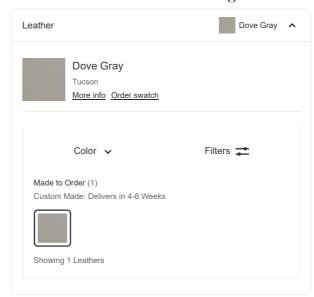

#### Materials & Origin

Materials Leather

# Wrenn Motion Leather Reclining Sofa

Custom Made: Delivers in 4-6 Weeks