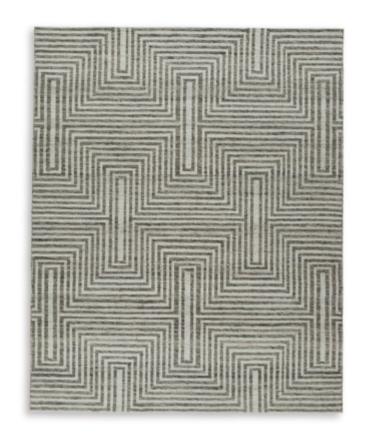

## PRODUCT DESCRIPTION

The dynamic geometric pattern of this area rug infuses a cool boho vibe underfoot. With its chic modern appeal, this piece takes a stand at the forefront of contemporary trends. It's a welcome addition anywhere and everywhere.

- Made of wool, nylon and cotton
- Machine woven
- Backed with cotton
- Spot clean only
- Rug pad recommended
- Imported