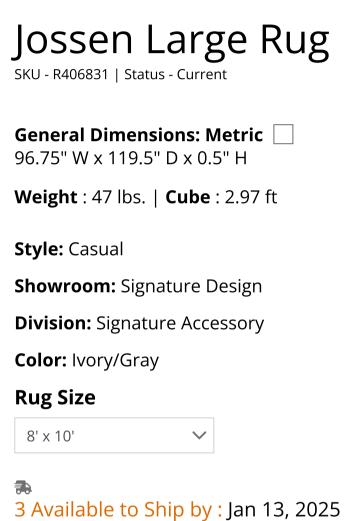

## **DIMENSIONS**

General Dimensions: Metric

**Inches** : 96.75" W x 119.5" D x

0.5" H

**Carton:** 

**Inches** : 97.63" W x 7.25" D x

7.25" H

Express
Shipped:

**Inches** : 97.63" W x 7.25" D x

7.25" H

**Weight** : 47 lbs. **Cubes** : 2.97 ft

**UPC** : 024052891461

Unit of EA Measure:
Qty Per 1
Carton:

**Cover** Jossen

Name:

**Location:** Body

**Cleaning** AF - Spot Clean

Code:

**Contents:** Cotton 14%

Nylon 42% Wool 44%

**Weight**: 47 lbs. | **Cube**: 2.97 ft

**Get To Know Us** 

**Customer Care** 

**Get Inspired** 