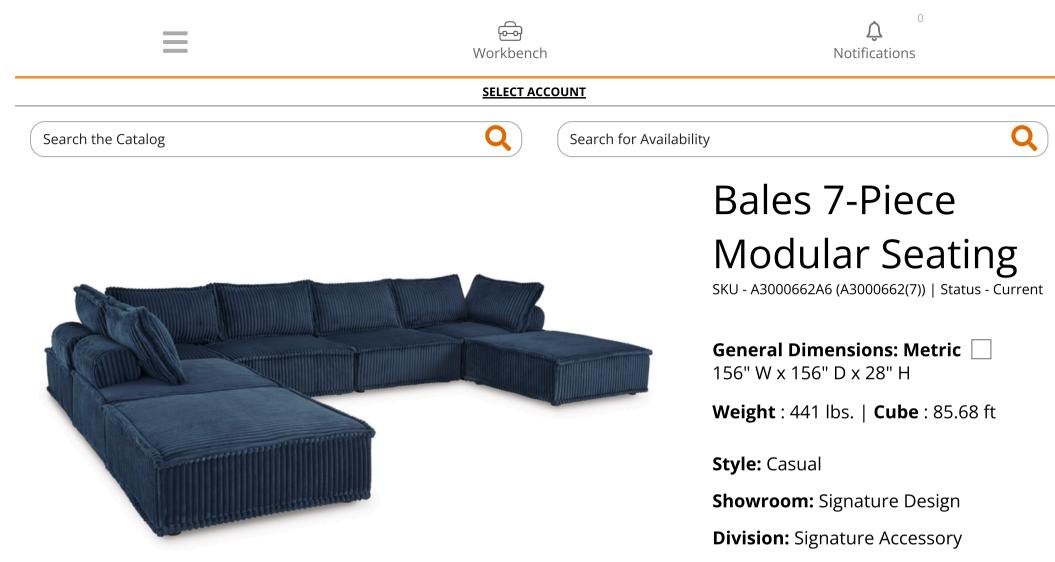

# **PRODUCT DESCRIPTION**

Color: Navy

Simply stylish and highly versatile, this accent chair set adapts to your life and your space. The modular design allows you to stage and rearrange as you please. The pieces are perfect to pull up to coffee tables during game nights or for low-key solo lounging, with low profiles that emphasize an easygoing character. Staged together, the chairs create a cozychic seating area or sofa.

- Includes 7 modular accent chairs
- Polyester upholstery
- Modular design
- Pillow and bolster with non-slip decking
- Non-skid feet

## DIMENSIONS

### □ General Dimensions: Metric

156" W x 156" D x 28" H

Inches

: 156" W x 156" D x 28" Η

**Carton:** Inches

Unit of ΕA Measure:

| Express  |            |
|----------|------------|
| Shipped: |            |
| Inches   |            |
| Weight   | : 441 lbs. |
| Cubes    | : 85.68 ft |
| UPC      |            |

| Qty Per<br>Carton: | 1 |
|--------------------|---|
|                    |   |

CoverBalesName:SodyLocation:BodyCleaningWS -Code:Water/SolventContents:Polyester 100%

Weight : 441 lbs. | Cube : 85.68 ft