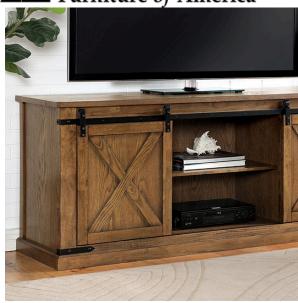

## **DETAILS:**

For those looking to add to their rustic abode, this TV console will fit right in. It comes in a beautiful farmhouse inspired design, with sliding doors and X front panels that take the ranch back into your living room. Metal accents in the front help emphasize the motif while adding a bit of extra flair to a rather simple design. Behind the doors are open shelves where your electronics and video equipment reside.

Rustic Metal, Solid Wood, Others Sliding Doors Metal Accents Dark Oak

Farmhouse Design Multiple Open Shelves