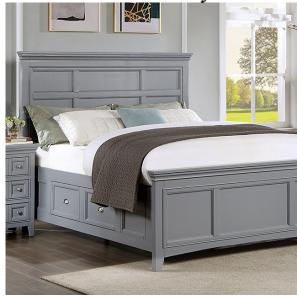

## DETAILS:

Take serenity home with this complete bedroom set from the Castile collection. Topped with beautiful crown molding details, the bold panel headboard and tall footboard cradles enough slats in between them for you to easily lay your mattress without the need for a separate foundation. On the sides are large underbed drawers lined with felt. Finally, the gray finish and the nickel cup pulls and round knobs complement each other well in tone and hue.

## Gray

Crown Molding Detail Underbed Side Drawers Full-extension Ball Bearing Glides USB Port on Night Stand

PRINT

CLOSE