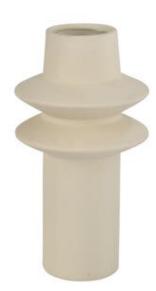

## **ILLUSTRATOR PLANTER**

VZ-1019-05

Unique, as nature intended. The handmade Illustrator planter vase is a stunning display that gives nod to innovative, structural form and the simplicity of natural materials. Elegant modernity at its finest, this amphora inspires minimalism and the ease of adding botanical décor to your home. Enrich your interiors with standout pieces and add lively character to your tables, sideboards, sills and worktops alike. Illustrator has a contrasting counterpart – together, they make quite a dynamic duo for your floral arrangements.

- 100% ceramic stoneware
- Handmade, plant-safe
- Inspired by sculptural form
- Watertight

| SPECIFICATIONS     |                  |
|--------------------|------------------|
| COLOR              | White            |
| PRODUCT MATERIALS  | 100% Stoneware   |
| STYLE              | Contemporary     |
| GENERAL DIMENSIONS | 6"W x 6"D x 12"H |