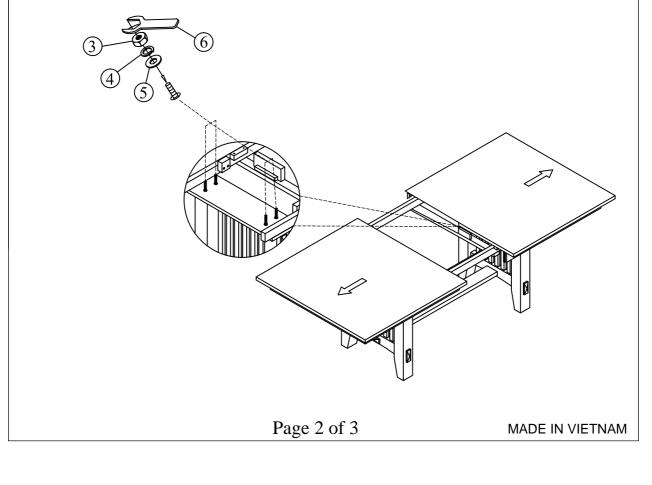

### **ASSEMBLY INSTRUCTIONS**

PRODUCT NO: DCQ14296N

<u>Step 3</u>: Pull the Table Top (A) from both ends and open the table leaf which is stored underneath the Table Top (A). Lift both leaves from the compartment and flip up the apron then unfold Table Leaf (H) and place on the top surface carefully. Close the Table Top by pushing from both ends and clamp lock the latch underneath the table top to prevent from sliding. please put your hand in the place as shown in the illustration when pick up the butterfly leaf to avoid injury