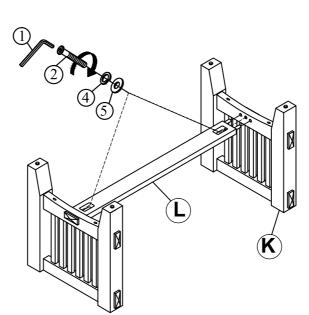

#### WINNERS ONLY INC. ASSEMBLY INSTRUCTIONS

PRODUCT NO: DCQ14296N

<u>Step 2</u>: Turn the Table Base (K) to upright position attach the Table Top (A) to the Table Base (K) using Flat Washer (5). Spring Washer (4). Hex-Nut (3) and secure with Wrench (6)