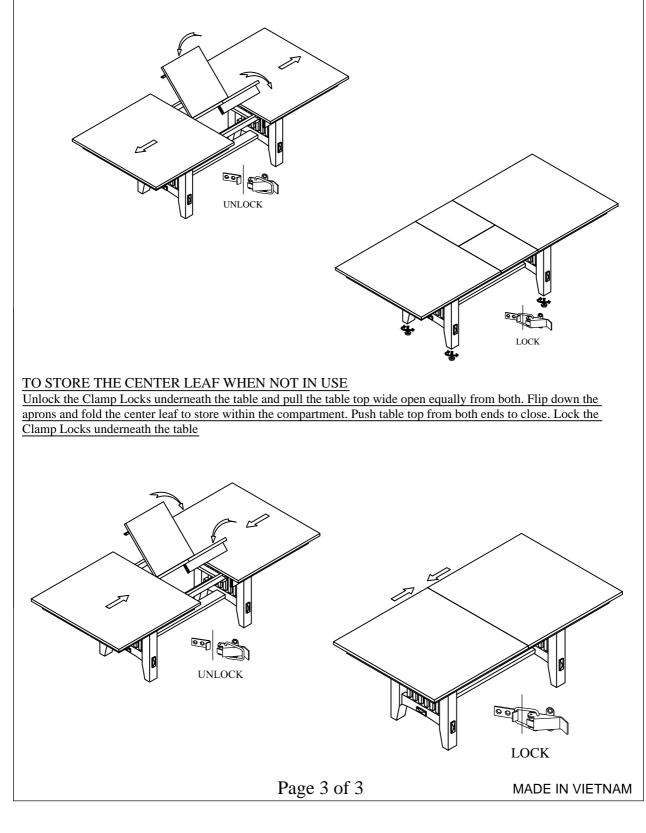

#### IMPORTANT NOTICE: Storing and opening the leaf require 2 people

### **ASSEMBLY INSTRUCTIONS**

PRODUCT NO: DCQ14296N

<u>Step 3</u>: Pull the Table Top (A) from both ends and open the table leaf which is stored underneath the Table Top (A). Lift both leaves from the compartment and flip up the apron then unfold Table Leaf (H) and place on the top surface carefully. Close the Table Top by pushing from both ends and clamp lock the latch underneath the table top to prevent from sliding. please put your hand in the place as shown in the illustration when pick up the butterfly leaf to avoid injury