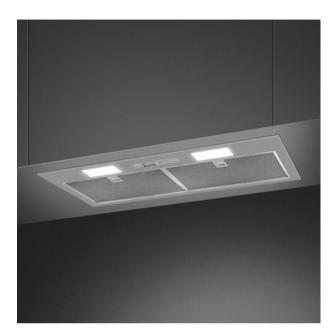

## Hood, Insert hood, Universal, Silver, 30 "

## AESTHETIC

Color: Silver • Aesthetic: Universal • Design: Fully-integrated

#### **TECHNICAL FEATURES**

No. of lights: 2 • Lighting: LED • Light power: 5 W • Light color temperature scale (°K): 3000 °K • Maximum extraction capacity at free mode: 200 CFM • Motor power: 110 W • No. of filters: 2 • Anti-grease filters: Aluminum • Minimum distance from gas cooktop: 30 " • Vent outlet: 120 " • Minimum distance from electric cooktop: 24 " • No-return valve: Yes