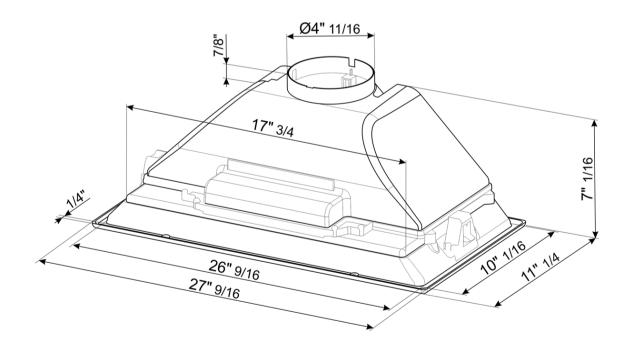

### CONTROLS

Control setting: Slider

#### **TECHNICAL FEATURES**

No. of lights: 2 • Lighting: LED • Light power: 5 W • Light color temperature scale (°K): 3000 °K • Maximum extraction capacity at free mode: 200 CFM • Motor power: 110 W • No. of filters: 2 • Anti-grease filters: Aluminum • Minimum distance from gas cooktop: 30 " • Vent outlet: 120 " • Minimum distance from electric cooktop: 24 " • No-return valve: Yes

#### ELECTRICAL CONNECTION

Voltage: 110-127 V • Frequency (Hz): 60 Hz • Power supply cable length: 39 3/8 "

## SPEED LEVEL 1

Extraction rate: 90 CFM • Noise level: 55 dB(A)

SPEED 2

Extraction rate: 150 CFM • Noise level: 64 dB(A)

#### SPEED 3

Extraction rate: 200 CFM • Noise level: 71 dB(A)

## LOGISTIC INFORMATION

Width: 27 " • Depth: 11 1/4 " • Height: 7 1/16 "