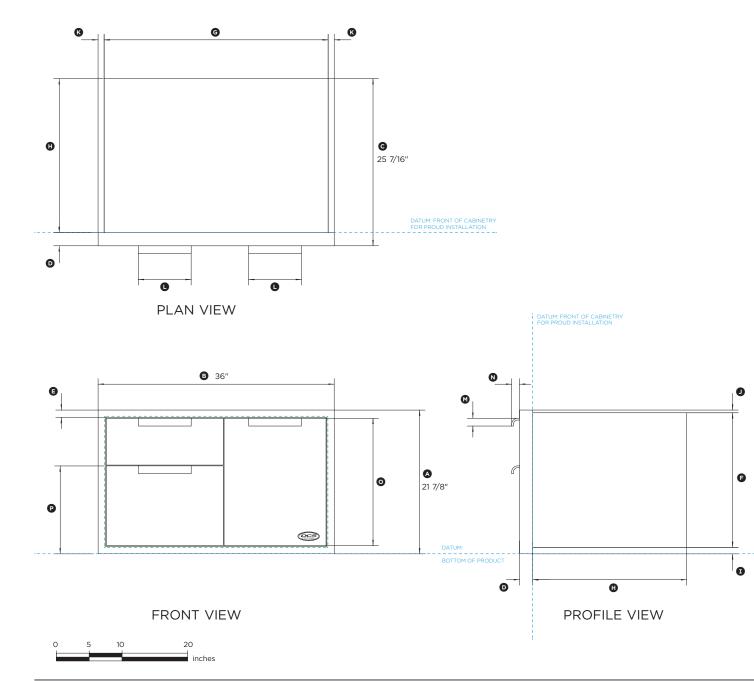

## 36" Access Drawer

Model no:

ADR36

(refer page 2 for metric measurements)

| Product Dimensions                              | in        |
|-------------------------------------------------|-----------|
| <ul> <li>Ø Overall height of product</li> </ul> | 21 7/8"   |
| Overall width of product                        | 36"       |
| © Overall depth of product (excluding handles)  | 25 7/16"  |
| <ul> <li>Depth of front frame</li> </ul>        | 2"        |
| Width of front frame                            | 1 1/8"    |
| F Height of chassis                             | 19 15/16" |
| © Width of chassis                              | 34"       |
| Depth of chassis                                | 23 7/16"  |
| <ol> <li>Height of bottom flange</li> </ol>     | 1"        |
| <ul> <li>④ Height of top flange</li> </ul>      | 7/16"     |
| <ul> <li>Width of side flanges</li> </ul>       | 15/16"    |
| © Width of handles                              | 8"        |
| <ul> <li>Height of handles</li> </ul>           | 1 3/16"   |
| N Depth of handles                              | 1 3/16"   |
| <ul> <li>Height of tall drawer front</li> </ul> | 19 3/8"   |
| Height from bottom datum to top of lower drawer | 13 3/8"   |

| Cutout Dimensions        | in  |
|--------------------------|-----|
| Overall width of cutout  | 34" |
| Overall height of cutout | 20" |

IMPORTANT NOTE: This datasheet shows only the proud installation option. For full installation and clearance details please refer to our installation manual.