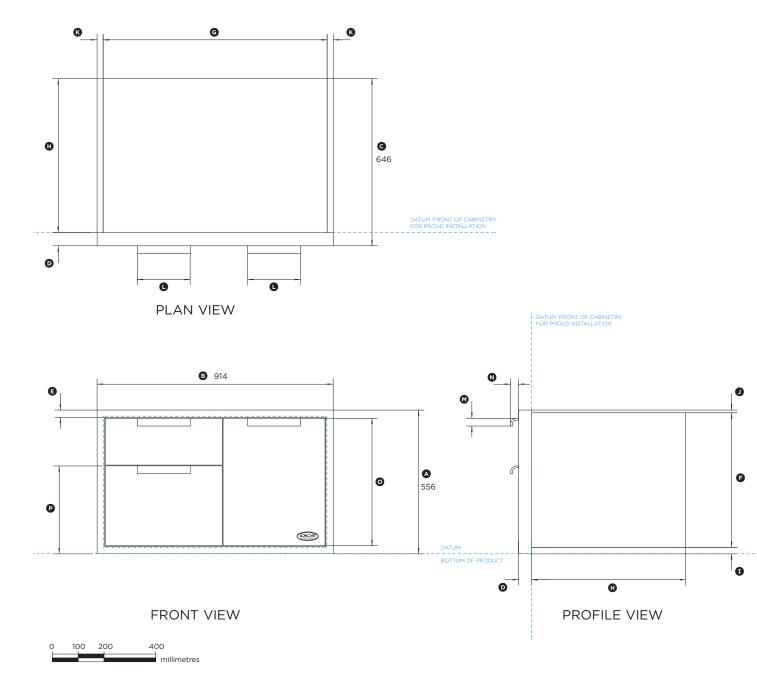

## 36" Access Drawer

Model no: ADR36 (refer page 1 for imperial measurements)

| Product Dimensions                                                                                                                                                                                                                                                                                                                                                                                                                                                                                                                                                                                                                                                                                                                                                                                                                                                                                                                                                                                                                                                                                                                                                                                                                                                                                                                                                                                                                                                                                                                                                                                                                                                                                                                                                                                                                                                                                                                                                                                                                                                                                                     | mm  |
|------------------------------------------------------------------------------------------------------------------------------------------------------------------------------------------------------------------------------------------------------------------------------------------------------------------------------------------------------------------------------------------------------------------------------------------------------------------------------------------------------------------------------------------------------------------------------------------------------------------------------------------------------------------------------------------------------------------------------------------------------------------------------------------------------------------------------------------------------------------------------------------------------------------------------------------------------------------------------------------------------------------------------------------------------------------------------------------------------------------------------------------------------------------------------------------------------------------------------------------------------------------------------------------------------------------------------------------------------------------------------------------------------------------------------------------------------------------------------------------------------------------------------------------------------------------------------------------------------------------------------------------------------------------------------------------------------------------------------------------------------------------------------------------------------------------------------------------------------------------------------------------------------------------------------------------------------------------------------------------------------------------------------------------------------------------------------------------------------------------------|-----|
| <ul> <li>Overall height of product</li> </ul>                                                                                                                                                                                                                                                                                                                                                                                                                                                                                                                                                                                                                                                                                                                                                                                                                                                                                                                                                                                                                                                                                                                                                                                                                                                                                                                                                                                                                                                                                                                                                                                                                                                                                                                                                                                                                                                                                                                                                                                                                                                                          | 556 |
| Overall width of product                                                                                                                                                                                                                                                                                                                                                                                                                                                                                                                                                                                                                                                                                                                                                                                                                                                                                                                                                                                                                                                                                                                                                                                                                                                                                                                                                                                                                                                                                                                                                                                                                                                                                                                                                                                                                                                                                                                                                                                                                                                                                               | 914 |
| © Overall depth of product (excluding handles)                                                                                                                                                                                                                                                                                                                                                                                                                                                                                                                                                                                                                                                                                                                                                                                                                                                                                                                                                                                                                                                                                                                                                                                                                                                                                                                                                                                                                                                                                                                                                                                                                                                                                                                                                                                                                                                                                                                                                                                                                                                                         | 646 |
| <ul> <li>Depth of front frame</li> </ul>                                                                                                                                                                                                                                                                                                                                                                                                                                                                                                                                                                                                                                                                                                                                                                                                                                                                                                                                                                                                                                                                                                                                                                                                                                                                                                                                                                                                                                                                                                                                                                                                                                                                                                                                                                                                                                                                                                                                                                                                                                                                               | 51  |
| I Width of front frame                                                                                                                                                                                                                                                                                                                                                                                                                                                                                                                                                                                                                                                                                                                                                                                                                                                                                                                                                                                                                                                                                                                                                                                                                                                                                                                                                                                                                                                                                                                                                                                                                                                                                                                                                                                                                                                                                                                                                                                                                                                                                                 | 28  |
| F Height of chassis                                                                                                                                                                                                                                                                                                                                                                                                                                                                                                                                                                                                                                                                                                                                                                                                                                                                                                                                                                                                                                                                                                                                                                                                                                                                                                                                                                                                                                                                                                                                                                                                                                                                                                                                                                                                                                                                                                                                                                                                                                                                                                    | 507 |
| © Width of chassis                                                                                                                                                                                                                                                                                                                                                                                                                                                                                                                                                                                                                                                                                                                                                                                                                                                                                                                                                                                                                                                                                                                                                                                                                                                                                                                                                                                                                                                                                                                                                                                                                                                                                                                                                                                                                                                                                                                                                                                                                                                                                                     | 864 |
| Depth of chassis                                                                                                                                                                                                                                                                                                                                                                                                                                                                                                                                                                                                                                                                                                                                                                                                                                                                                                                                                                                                                                                                                                                                                                                                                                                                                                                                                                                                                                                                                                                                                                                                                                                                                                                                                                                                                                                                                                                                                                                                                                                                                                       | 595 |
| <ol> <li>Height of bottom flange</li> </ol>                                                                                                                                                                                                                                                                                                                                                                                                                                                                                                                                                                                                                                                                                                                                                                                                                                                                                                                                                                                                                                                                                                                                                                                                                                                                                                                                                                                                                                                                                                                                                                                                                                                                                                                                                                                                                                                                                                                                                                                                                                                                            | 25  |
| <ul> <li>Height of top flange</li> </ul>                                                                                                                                                                                                                                                                                                                                                                                                                                                                                                                                                                                                                                                                                                                                                                                                                                                                                                                                                                                                                                                                                                                                                                                                                                                                                                                                                                                                                                                                                                                                                                                                                                                                                                                                                                                                                                                                                                                                                                                                                                                                               | 11  |
| Width of side flanges                                                                                                                                                                                                                                                                                                                                                                                                                                                                                                                                                                                                                                                                                                                                                                                                                                                                                                                                                                                                                                                                                                                                                                                                                                                                                                                                                                                                                                                                                                                                                                                                                                                                                                                                                                                                                                                                                                                                                                                                                                                                                                  | 23  |
| © Width of handles                                                                                                                                                                                                                                                                                                                                                                                                                                                                                                                                                                                                                                                                                                                                                                                                                                                                                                                                                                                                                                                                                                                                                                                                                                                                                                                                                                                                                                                                                                                                                                                                                                                                                                                                                                                                                                                                                                                                                                                                                                                                                                     | 204 |
| <ul> <li>Height of handles</li> </ul>                                                                                                                                                                                                                                                                                                                                                                                                                                                                                                                                                                                                                                                                                                                                                                                                                                                                                                                                                                                                                                                                                                                                                                                                                                                                                                                                                                                                                                                                                                                                                                                                                                                                                                                                                                                                                                                                                                                                                                                                                                                                                  | 30  |
| Depth of handles                                                                                                                                                                                                                                                                                                                                                                                                                                                                                                                                                                                                                                                                                                                                                                                                                                                                                                                                                                                                                                                                                                                                                                                                                                                                                                                                                                                                                                                                                                                                                                                                                                                                                                                                                                                                                                                                                                                                                                                                                                                                                                       | 30  |
| <ul> <li>Height of tall drawer front</li> </ul>                                                                                                                                                                                                                                                                                                                                                                                                                                                                                                                                                                                                                                                                                                                                                                                                                                                                                                                                                                                                                                                                                                                                                                                                                                                                                                                                                                                                                                                                                                                                                                                                                                                                                                                                                                                                                                                                                                                                                                                                                                                                        | 492 |
| Height from bottom datum to top of lower drawer     Arrow of l | 340 |

| Cutout Dimensions        | mm  |
|--------------------------|-----|
| Overall width of cutout  | 864 |
| Overall height of cutout | 508 |

IMPORTANT NOTE: This datasheet shows only the proud installation option. For full installation and clearance details please refer to our installation manual.