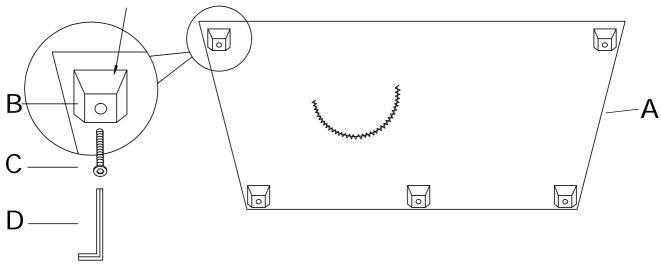

# **ASSEMBLY INSTRUCTION**

ITEM NO: 9267GY-RC RSF CHAISE

LEGS AND HARDWARE ARE STORED IN THE BOTTOM OF THE SEAT, PLEASE TAKE OUT FOR ASSEMBLY.

| NO. | PARTS LIST | QTY | DESCRIPTION |
|-----|------------|-----|-------------|
| A   |            | 1   | RSF CHAISE  |

| NO. | HARDWARE LIST                          | QTY | DESCRIPTION |
|-----|----------------------------------------|-----|-------------|
| В   | 95mm*95mm*75mmH                        | 4   | WOODEN LEG  |
| С   | (D)))))))))))))))))))))))))))))))))))) | 4   | BOLT        |
| D   | M5*100*38mm                            | 1   | ALLEN KEY   |