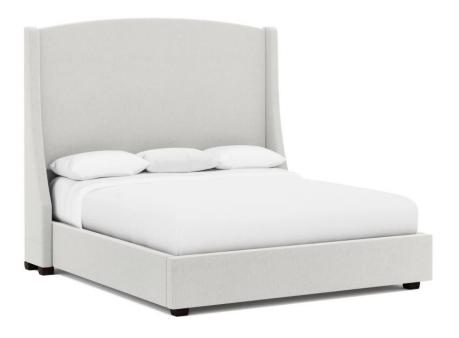

## Cooper Fabric Shelter Bed Extended King

## **Pieces Shown**

750FC66 Footboard/Extended Side Rails 754H76 Cooper Headboard

## **Dimensions**

W: 88 in D: 91.38 in H: 64 in

W: 223.52 cm D: 232.11 cm H: 162.56 cm

SH: 7.25 in SH: 18.41 cm

## **Features**

- Fully upholstered wing headboard with optional nailhead trim across top rail and outside of wings
- Fully upholstered footboard and side rails no nailhead
- Extended side rails are 2 longer than standard rails to accommodate an adjustable mattress.
- · Espresso finish on feet
- Three metal slat support system with adjustable center supports
- · Specifications subject to change without notice