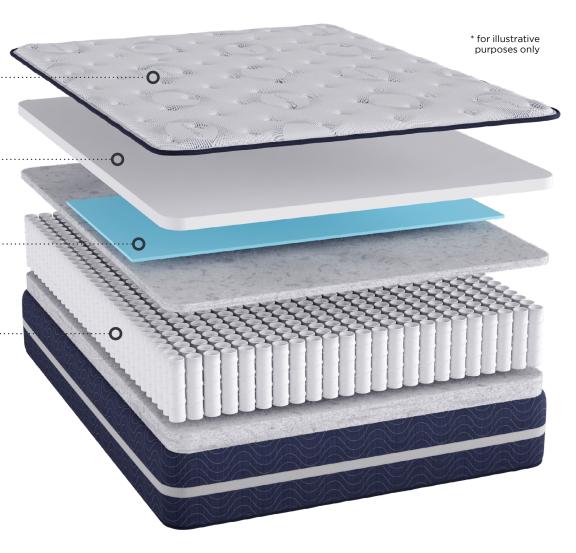

#### Premium Knit Cover .....

Premium blend of high-quality fabrics with cool-to-the-touch properties

#### 1 ½" Comfort Foam .....

All foams use our Comfort-lock® pre-stress process to provide longer lasting support and comfort

#### Extra Lumbar Support .....

Extra gel-infused memory in the lumbar region for additional support

### Fully Active Wrapped Coil Support .....

Provides superior support and minimize motion transfer, ensuring a comfortable sleep experience.