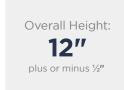

## **Adjustable Base Friendly**

Engineered to articulate on adjustable beds to customize your sleep experience

Overall Height: 12" plus or minus ½"

**Learn more at:** www.americansleep.net