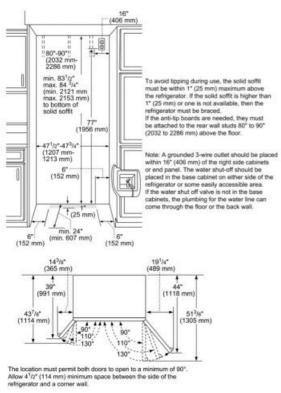

## Design

- Timeless built-in stainless steel refrigerator
- Professional Handle Design

## **Performance**

- Electronic controls for precise temperature management
- FlexTemp® Drawer optimized for fish, meat and produce
- Crisper Drawers
- Gallon door bins
- Frameless glass shelves
- Height adjustable glass shelves
- All metal freezer baskets
- Filtered ice-maker
- SuperCool Chills food quickly
- Sabbath mode
- Door open alarm
- NO\_FEATURE Cu. Ft.







| Frequency (Hz)                       | 60      |
|--------------------------------------|---------|
| Approval certificates                | CSA, UL |
| Energy consumption (kWh/yr)          | 657.0   |
| Net weight (lbs)                     | 575     |
| Gross weight (lbs)                   | 637     |
| Refrigerator gross capacity (cu.ft.) | 19      |
| Freezer gross capacity (cu.ft.)      | 11      |
| Number of door bins - freezer        | 6       |
| Number of shelves - freezer          | 3       |
| Water filter replacement indicator   | Yes     |
| Reversible door hinge                | No      |
| The vereigned deer rinings           | 1.0     |
|                                      |         |
|                                      |         |
|