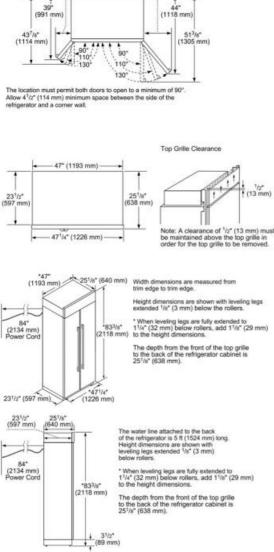

## Design

- Timeless built-in stainless steel refrigerator
- Professional Handle Design

## **Performance**

- Electronic controls for precise temperature management
- FlexTemp® Drawer optimized for fish, meat and produce
- Crisper Drawers
- Gallon door bins
- Frameless glass shelves
- Height adjustable glass shelves
- All metal freezer baskets
- Filtered ice-maker
- SuperCool Chills food quickly
- Sabbath mode
- Door open alarm
- NO\_FEATURE Cu. Ft.







| Frequency (Hz)                       | 60      |
|--------------------------------------|---------|
| Approval certificates                | CSA, UL |
| Energy consumption (kWh/yr)          | 657.0   |
| Net weight (lbs)                     | 575     |
| Gross weight (lbs)                   | 637     |
| Refrigerator gross capacity (cu.ft.) | 19      |
| Freezer gross capacity (cu.ft.)      | 11      |
| Number of door bins - freezer        | 6       |
| Number of shelves - freezer          | 3       |
| Water filter replacement indicator   | Yes     |
| Reversible door hinge                | No      |
| The vereigned deer rinings           | 1.0     |
|                                      |         |
|                                      |         |
|