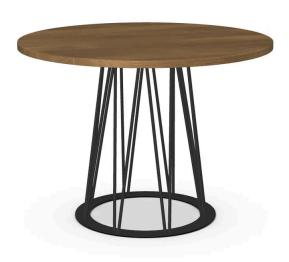

## Calypso

Table base

**Table base SKU** - 51520/25

Solid wood tabletop (birch) 42" dia.

- 90412/46

#### **Model Options**

Tabletop dimensions: 42" dia.

#### **Details and Dimensions**

The CALYPSO collection will undoubtedly be the star of your dining room. Its charm and character emanate from its base with its mix of slanted angles and modern geometric lines. The Calypso base has a centerpiece that is available in either round (table, counter and bar height) or oval (table height only). A wide variety of tabletops is available, allowing you to configure the perfect table for your decor. A collection that will give your dining room a dynamic and original style!

### Dimensions of the complete table

| HEIGHT | 30 1/16" |
|--------|----------|
| WIDTH  | 42"      |

51520/25 90412/46