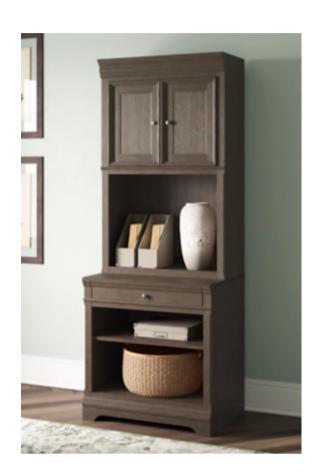

# Janismore Bookcase

SKU - H776H7 (H776-41B,H776-41T) | Status - Current

General Dimensions: Metric

**Weight**: 155 lbs. | **Cube**: 23.05 ft

**Style:** Traditional

**Showroom:** Signature Design

**Division:** Signature Motion

**Color:** Weathered Gray

7