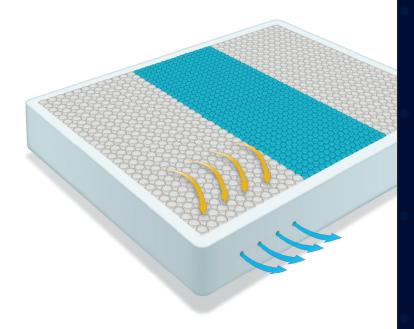

## PRIME COLLECTION

- ◆ 1090 Pocket Coil with Airflow Foam Surround Encasement
- Posturized Centre Third

#### POSTURIZED CENTRE SUPPORT

Provides increased support and proper alignment of your spine

#### AIRFLOW SURROUND FOAM

Airflow Surround Foam Encasement for increased sleeping surface, a strong sitting edge and enhanced cooling