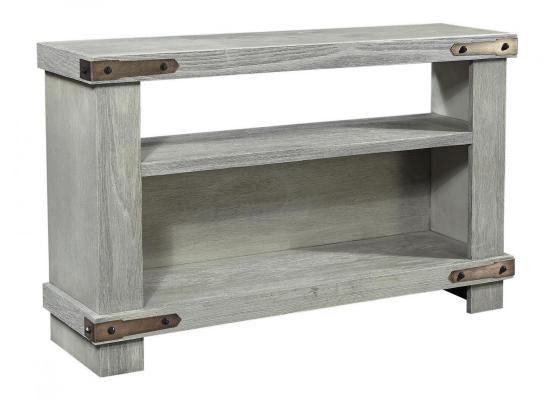

## **CONSOLE TABLE**

Sawyer Collection

## + FEATURES & BENEFITS

Designed, Assembled, & Finished with **American Pride** in Phoenix, Arizona, using Domestic and Imported Materials.

**Dado construction:** The products frame is built using dado construction techniques that increase the durability and longevity of the product.