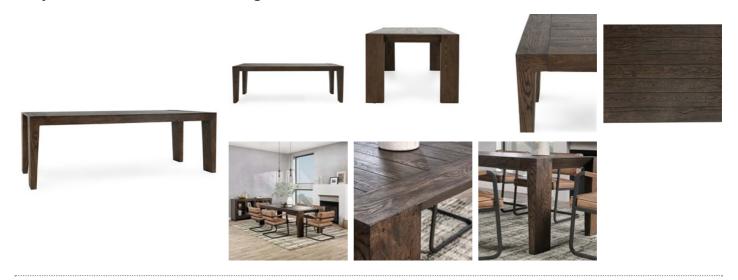

## PRODUCT DETAILS

Specifications SKU: 51031605 Collection: Troy

Materials: Reclaimed Oak

**Dimensions:** 89.00 W X 40.00 D X 30.00 H

Colors: Antique Brown
Product Weight: 186
Product Cubic Feet: 31.46

## Features

Crafted from reclaimed oak wood, materials consist of variations like distressing, knots, hairline cracks and oil stains. These features may result in color variations, rubbed edges, and other antique-like characteristics.

Oil based finish is applied by hand in a multi-step process for a semi-gloss look.

Medium brown finish accenting the natural grain from the reclaimed oak with bronze hardware for a seamless design.

Expertly crafted tongue and groove joinery allowing for slight movement and to prevent cracking; extending the life of this piece.