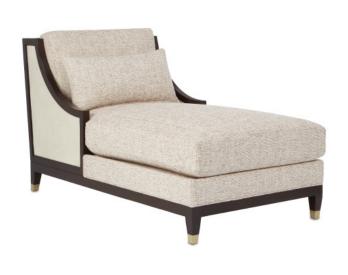

## Evie Rosada Chaise

7000-0442

Overall: 34"h x 32"w x 61"d Inside Dimensions: 27.5"w x 41"d

Arm Height: 20" Seat Height: 18.5"

Finish: Ivory/Dark Walnut/Antique Brass

Materials: Mahogany/Faux Shagreen/Brass/F0238 Fava Rosada

Item Weight: 105 lb

The Evie Rosada Chaise is made of mahogany in a dark walnut finish. The wood-framed side and back panels of the roomy chaise are covered in ivory faux shagreen. This ivory chaise with its gold ferrules was inspired by vintage shagreen furniture from the 1920s. It has loose seat and back cushions and includes a lumbar pillow. The fabric is neutral beige with pops of brown and blush. We have a number of offerings in this family of furnishings—from a chest and entry table to a decorative mirror and a credenza.