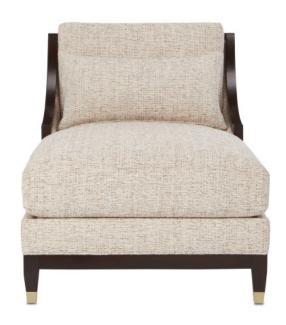

## Evie Rosada Chaise

7000-0442

Overall: 34"h x 32"w x 61"d Inside Dimensions: 27.5"w x 41"d

Arm Height: 20" Seat Height: 18.5"

Finish: Ivory/Dark Walnut/Antique Brass

Materials: Mahogany/Faux Shagreen/Brass/F0238 Fava Rosada

Item Weight: 105 lb

The Evie Rosada Chaise is made of mahogany in a dark walnut finish. The wood-framed side and back panels of the roomy chaise are covered in ivory faux shagreen. This ivory chaise with its gold ferrules was inspired by vintage shagreen furniture from the 1920s. It has loose seat and back cushions and includes a lumbar pillow. The fabric is neutral beige with pops of brown and blush. We have a number of offerings in this family of furnishings—from a chest and entry table to a decorative mirror and a credenza.