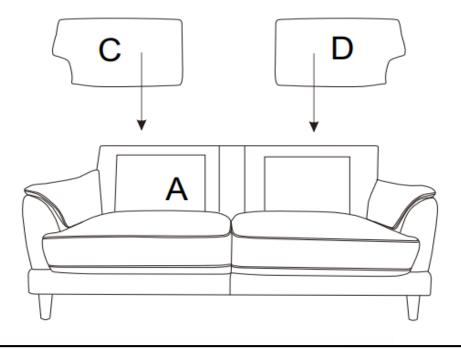

### STEP 3 COMPLETE

COASTERFURNITURE.COM

ITEM: **552102** 

Note: Dimension tolerance ±5%