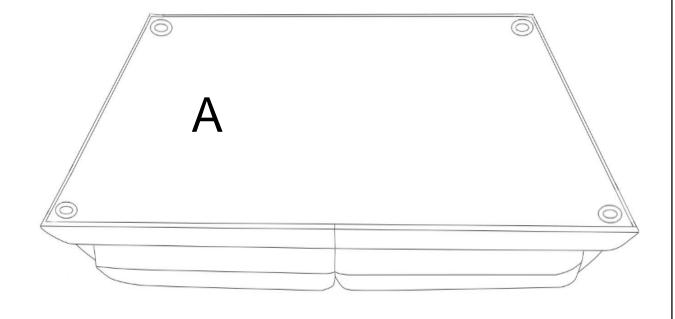

EAT

**PAGE 1 OF** 5

COASTERFURNITURE.COM

# ITEM:552102 ASSEMBLY INSTRUCTIONS



#### **ASSEMBLY TIPS:**

- 1.Remove wood legs from sofa bottom and sort by size.
- 2. Please check to see that parts are present prior to start of assembly.
- 3.Please follow attached instruction in the same sequence as numbered to assure fast & easy assembly.



#### **WARNING!**

- 1.Don't attempt to repair or modify parts that are broken or defective. Please contact the store immediately.
- 2. This product is for home use only and not intended for commercial establishment.



**ASSEMBLY TIME** 

**6 MINUTES** 

### PARTS IDENTIFICATION

| A BASE           | 1PC  |
|------------------|------|
| B WOOD LEG       | 4PCS |
| C L BACK CUSHION | 1PC  |
| D R BACK CUSHION | 1PC  |

## ITEM:**552102**



STEP 1





**PAGE 3 OF** 5

COASTERFURNITURE.COM

## ITEM:**552102**



STEP 2



### STEP 3 COMPLETE





COASTERFURNITURE.COM

ITEM: **552102** 





Note: Dimension tolerance ±5%