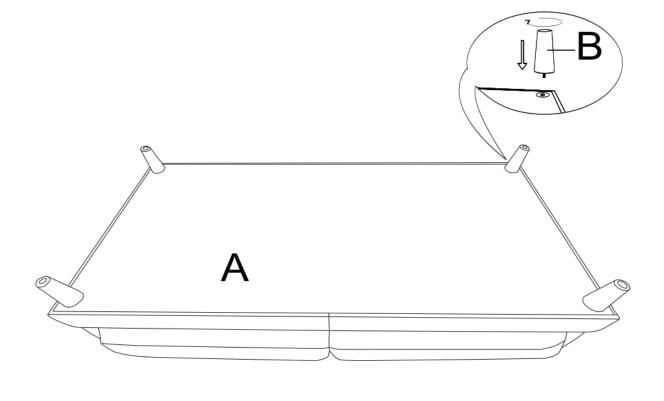

T

**PAGE 1 OF** 5

COASTERFURNITURE.COM

# ITEM:552102 ASSEMBLY INSTRUCTIONS



#### **ASSEMBLY TIPS:**

- 1.Remove wood legs from sofa bottom and sort by size.
- 2. Please check to see that parts are present prior to start of assembly.
- 3.Please follow attached instruction in the same sequence as numbered to assure fast & easy assembly.



#### **WARNING!**

- 1.Don't attempt to repair or modify parts that are broken or defective. Please contact the store immediately.
- 2. This product is for home use only and not intended for commercial establishment.



**ASSEMBLY TIME** 

**6 MINUTES** 

### PARTS IDENTIFICATION

| A BASE           | 1PC  |
|------------------|------|
| B WOOD LEG       | 4PCS |
| C L BACK CUSHION | 1PC  |
| D R BACK CUSHION | 1PC  |

## ITEM:**552102**



STEP 1





**PAGE 3 OF** 5

COASTERFURNITURE.COM

## ITEM:**552102**



STEP 2



### STEP 3 COMPLETE





COASTERFURNITURE.COM

ITEM: **552102** 





Note: Dimension tolerance ±5%