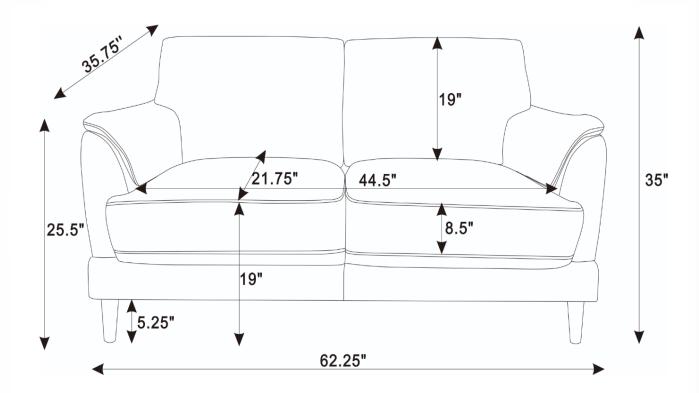

### STEP 3 COMPLETE

COASTERFURNITURE.COM

ITEM: **552102** 

Note: Dimension tolerance ±5%