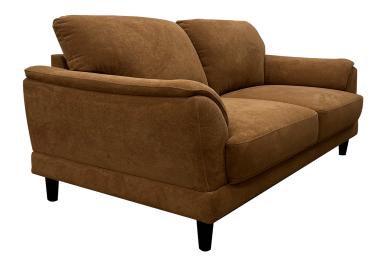

### PARTS IDENTIFICATION

| A BASE           | 1PC  |
|------------------|------|
| B WOOD LEG       | 4PCS |
| C L BACK CUSHION | 1PC  |
| D R BACK CUSHION | 1PC  |