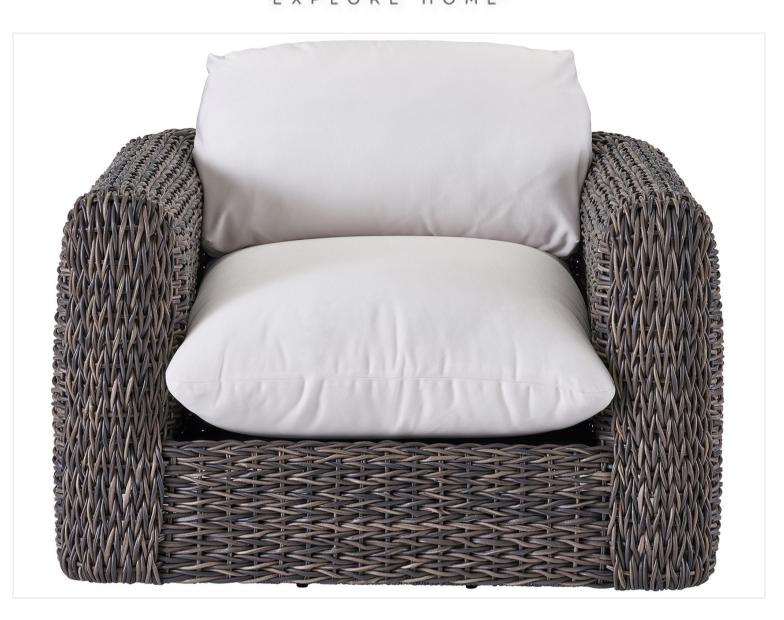

### COASTAL LIVING OUTDOOR

MONTAUK SWIVEL LOUNGE CHAIR / U012570

In Stock Soon. Less Than 45 Days!

### **PRODUCT DIMENSIONS**

36W X 36D X 31H