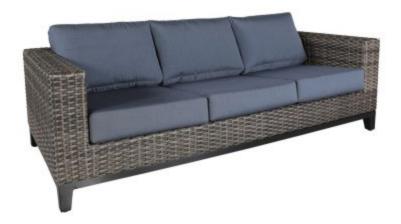

| Product No: 9517 | Name: Naya Sofa      |                 |
|------------------|----------------------|-----------------|
| Collection: Naya | Material: SOL Weave® | Weight: 108 lbs |

Dimensions: 87.5"W x 39"D x 34"H AH: 26" | SW: 75" | SDW: 23" | SHW: 18" | SD: 27" | SH: 12"

**Detail:** The - NEW for 2023 - Naya collection brings an organic flow to an outdoor environment. With crisp , contemporary lines grounded by a Black frame and tonal grey Reef SOL Weave<sup>™</sup> Wicker, Naya seamlessly blends modern style and relaxation. Offered in deep seating, sectional and dining (all heights) selections. Group photo cushions shown in 14089 Twilight, 21" x 13" pillows shown in 45889-0007 Savvy Indigo.