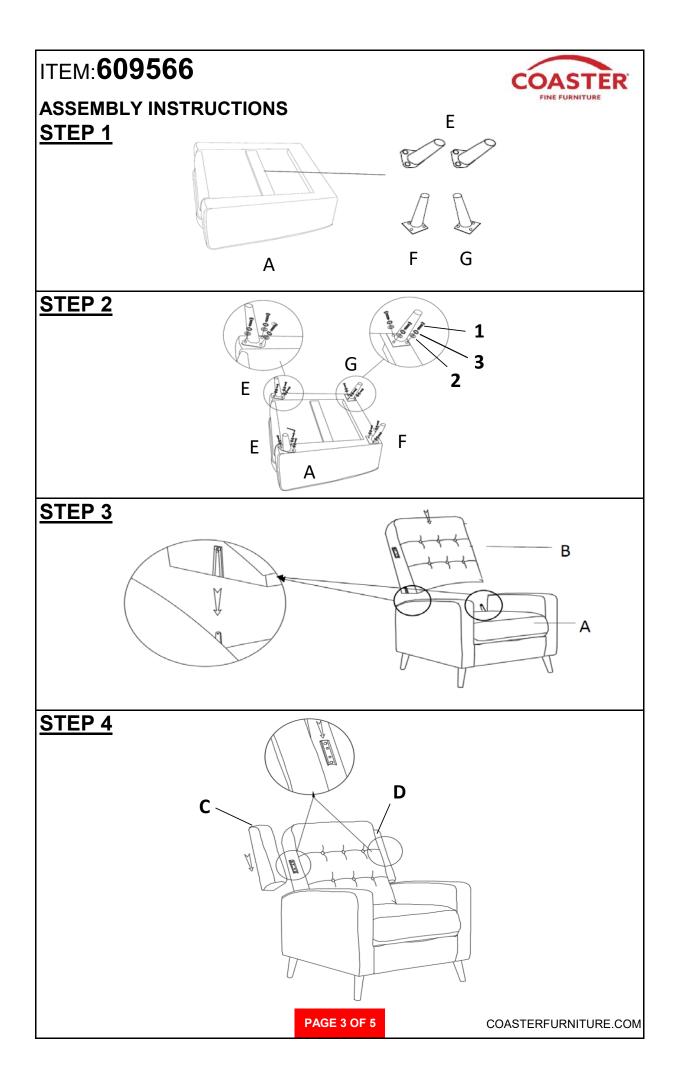

# ASSEMBLY INSTRUCTIONS COASTER FINE FURNITURE



Fine Furniture for every stage of life

# 609566 PUSH BACK RECLINER

REVISION 1: 08/04/2021

PAGE 1 OF 5

COASTERFURNITURE.COM

# ITEM:**609566**

### **ASSEMBLY INSTRUCTIONS**



#### **ASSEMBLY TIPS:**

- 1. Remove hardware from box and sort by size.
- 2. Please check to see that all hardware and parts are present prior to start of assembly.
- 3. Please follow attached instructions in the same sequence as numbered to assure fast & easy assembly.

# $\wedge$

#### WARNING!

1. Don't attempt to repair or modify parts that are broken or defective. Please contact the store immediately.

2. This product is for home use only and not intended for commercial establishments.



### ASSEMBLY TIME

15 MINUTES

# PARTS IDENTIFICATION



PAGE 2 OF 5



# ITEM:609566

## **ASSEMBLY INSTRUCTIONS** STEP 5



## STEP 6









COASTERFURNITURE.COM