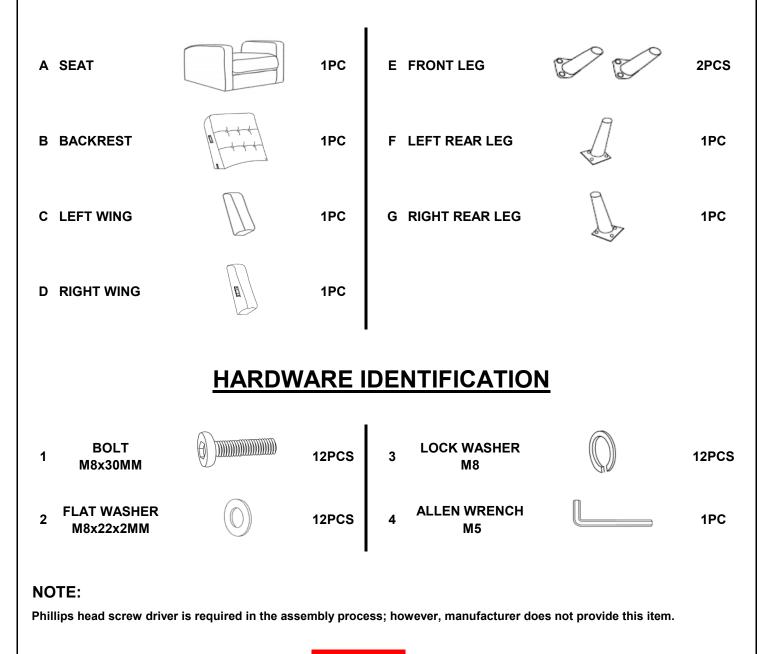

## ASSEMBLY INSTRUCTIONS COASTER FINE FURNITURE



Fine Furniture for every stage of life

# 609566 PUSH BACK RECLINER

REVISION 1: 08/04/2021

PAGE 1 OF 5

COASTERFURNITURE.COM

# ITEM:**609566**

### **ASSEMBLY INSTRUCTIONS**



#### **ASSEMBLY TIPS:**

- 1. Remove hardware from box and sort by size.
- 2. Please check to see that all hardware and parts are present prior to start of assembly.
- 3. Please follow attached instructions in the same sequence as numbered to assure fast & easy assembly.

# $\wedge$

#### WARNING!

1. Don't attempt to repair or modify parts that are broken or defective. Please contact the store immediately.

2. This product is for home use only and not intended for commercial establishments.



### ASSEMBLY TIME

15 MINUTES

# PARTS IDENTIFICATION



PAGE 2 OF 5



# ITEM:609566

## **ASSEMBLY INSTRUCTIONS** STEP 5



## STEP 6









COASTERFURNITURE.COM