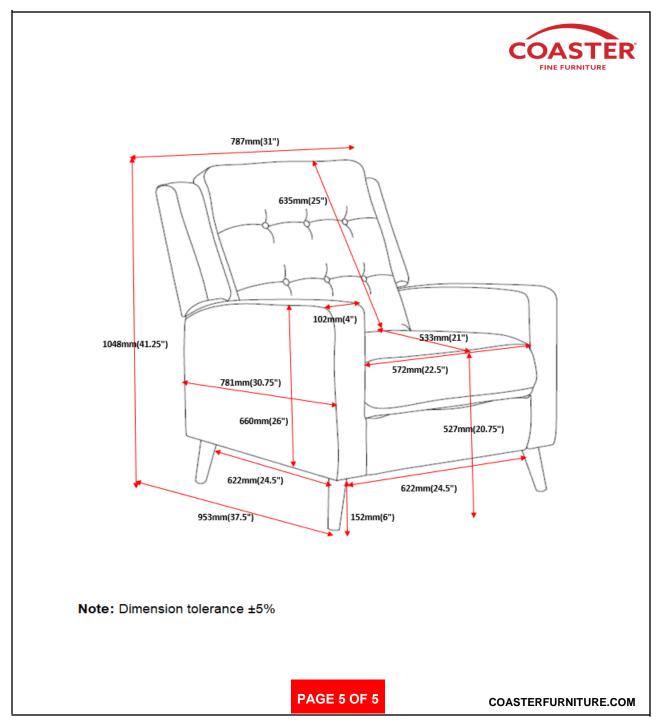

6 PUSH BACK RECLINER

REVISION 1: 08/04/2021

PAGE 1 OF 5

COASTERFURNITURE.COM

# ITEM:**609566**

### **ASSEMBLY INSTRUCTIONS**



#### **ASSEMBLY TIPS:**

- 1. Remove hardware from box and sort by size.
- 2. Please check to see that all hardware and parts are present prior to start of assembly.
- 3. Please follow attached instructions in the same sequence as numbered to assure fast & easy assembly.

# $\wedge$

#### WARNING!

1. Don't attempt to repair or modify parts that are broken or defective. Please contact the store immediately.

2. This product is for home use only and not intended for commercial establishments.



### ASSEMBLY TIME

15 MINUTES

# PARTS IDENTIFICATION



PAGE 2 OF 5



# ITEM:609566

## **ASSEMBLY INSTRUCTIONS** STEP 5



## STEP 6









COASTERFURNITURE.COM