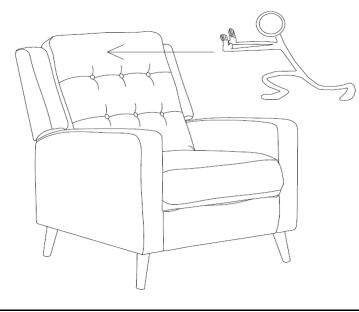

r every stage of life

# 609566 PUSH BACK RECLINER

REVISION 1: 08/04/2021

PAGE 1 OF 5

COASTERFURNITURE.COM

# ITEM:**609566**

### **ASSEMBLY INSTRUCTIONS**



#### **ASSEMBLY TIPS:**

- 1. Remove hardware from box and sort by size.
- 2. Please check to see that all hardware and parts are present prior to start of assembly.
- 3. Please follow attached instructions in the same sequence as numbered to assure fast & easy assembly.

# $\wedge$

#### WARNING!

1. Don't attempt to repair or modify parts that are broken or defective. Please contact the store immediately.

2. This product is for home use only and not intended for commercial establishments.



### ASSEMBLY TIME

15 MINUTES

# PARTS IDENTIFICATION



PAGE 2 OF 5



# ITEM:609566

## **ASSEMBLY INSTRUCTIONS** STEP 5



## STEP 6









COASTERFURNITURE.COM