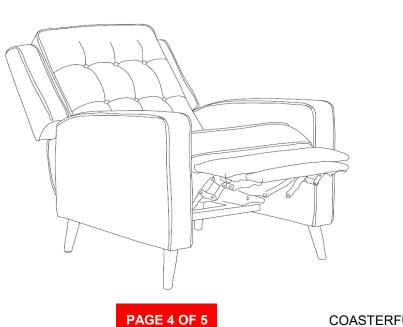

ery stage of life

# 609566 PUSH BACK RECLINER

REVISION 1: 08/04/2021

PAGE 1 OF 5

COASTERFURNITURE.COM

# ITEM:**609566**

### **ASSEMBLY INSTRUCTIONS**



#### **ASSEMBLY TIPS:**

- 1. Remove hardware from box and sort by size.
- 2. Please check to see that all hardware and parts are present prior to start of assembly.
- 3. Please follow attached instructions in the same sequence as numbered to assure fast & easy assembly.

# $\wedge$

#### WARNING!

1. Don't attempt to repair or modify parts that are broken or defective. Please contact the store immediately.

2. This product is for home use only and not intended for commercial establishments.



### ASSEMBLY TIME

15 MINUTES

# PARTS IDENTIFICATION



PAGE 2 OF 5



# ITEM:609566

## **ASSEMBLY INSTRUCTIONS** STEP 5



## STEP 6









COASTERFURNITURE.COM