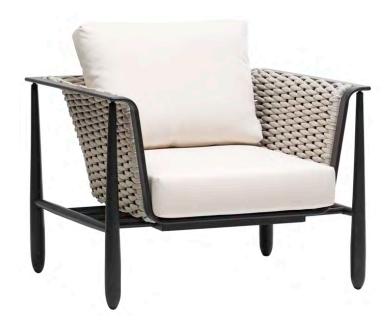

## DIVA Club Chair

### FN61601BGE-GRT

Seat Height\*: 17" w/cushion

Overall Height: 28.5"

Arm Height: 28.5"

Weight: 62 LBS

Depth: 34"

Width: 38.5"

#### **TECHNICAL INFORMATION**

- Weave: Durastrap™ Beige BGE
- Frame: Aluminum Graphite GRT, Snow SNW
- Tiger (49 Series) powder coated aluminum frame
- 16mm width Polypropylene (PP) braided straps weaving
- Durastrap has been tested with UV exposure