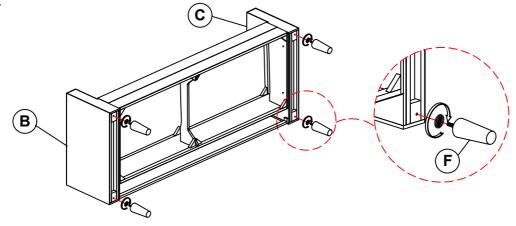

epair or modify parts that are broken or defective. Please contact the store immediately.
- 2. This product is for home use only and not intended for commercial establishments.



ASSEMBLY TIME

5 MINUTES

## **PARTS IDENTIFICATION**

| Α | SEAT      | 1PC | В | LEFT ARM | 1PC  |
|---|-----------|-----|---|----------|------|
| С | RIGHT ARM | 1PC | D | BACK     | 1PC  |
| E | CROSSBAR  | 1PC | F | LEG      | 4PCS |

## **HARDWARE IDENTIFICATION**

| 1 | PAN HEAD SCREW  |
|---|-----------------|
|   | (4* 30mm - BLK) |

(*....* 

2PCS

2 FLAT WASHER (1/4"\*16\* 1.5mm - BLK)



2PCS

#### NOTE:

Phillips head screw driver is required in the assembly process; however, manufacturer does not provide this item.

# ITEM: 506781

## **ASSEMBLY INSTRUCTIONS**



## STEP 1



## STEP 2



# STEP 3



# STEP 4 COMPLETE





PAGE 3 OF 3

COASTERFURNITURE.COM

ITEM: **506781** 





Note: Dimension tolerance ±5%