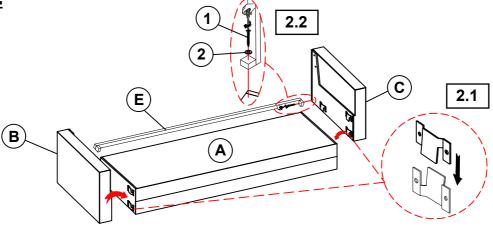

attempt to repair or modify parts that are broken or defective. Please contact the store immediately.
- 2. This product is for home use only and not intended for commercial establishments.



ASSEMBLY TIME

5 MINUTES

## **PARTS IDENTIFICATION**

| Α | SEAT      | 1PC | В | LEFT ARM | 1PC  |
|---|-----------|-----|---|----------|------|
| С | RIGHT ARM | 1PC | D | BACK     | 1PC  |
| E | CROSSBAR  | 1PC | F | LEG      | 4PCS |

## **HARDWARE IDENTIFICATION**

| 1 | PAN HEAD SCREW  |
|---|-----------------|
|   | (4* 30mm - BLK) |

(*....* 

2PCS

2 FLAT WASHER (1/4"\*16\* 1.5mm - BLK)



2PCS

#### NOTE:

Phillips head screw driver is required in the assembly process; however, manufacturer does not provide this item.

# ITEM: 506781

## **ASSEMBLY INSTRUCTIONS**



## STEP 1



## STEP 2



# STEP 3



# STEP 4 COMPLETE





PAGE 3 OF 3

COASTERFURNITURE.COM

ITEM: **506781** 





Note: Dimension tolerance ±5%