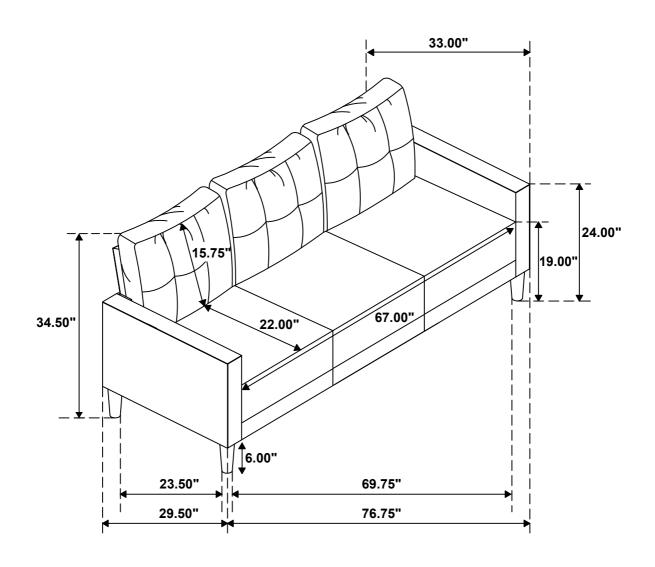

# STEP 4 COMPLETE

PAGE 3 OF 3

COASTERFURNITURE.COM

ITEM: **506781** 

Note: Dimension tolerance ±5%