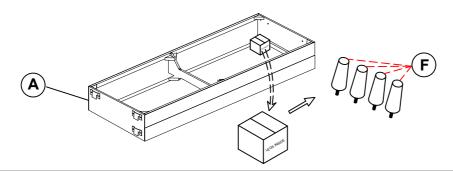

- 1. Don't attempt to repair or modify parts that are broken or defective. Please contact the store immediately.
- 2. This product is for home use only and not intended for commercial establishments.



ASSEMBLY TIME

5 MINUTES

## **PARTS IDENTIFICATION**

| Α | SEAT      | 1PC | В | LEFT ARM | 1PC  |
|---|-----------|-----|---|----------|------|
| С | RIGHT ARM | 1PC | D | BACK     | 1PC  |
| E | CROSSBAR  | 1PC | F | LEG      | 4PCS |

## **HARDWARE IDENTIFICATION**

| 1 | PAN HEAD SCREW  |
|---|-----------------|
|   | (4* 30mm - BLK) |

(*....* 

2PCS

2 FLAT WASHER (1/4"\*16\* 1.5mm - BLK)



2PCS

#### NOTE:

Phillips head screw driver is required in the assembly process; however, manufacturer does not provide this item.

# ITEM: 506781

## **ASSEMBLY INSTRUCTIONS**



## STEP 1



## STEP 2



# STEP 3



# STEP 4 COMPLETE





PAGE 3 OF 3

COASTERFURNITURE.COM

ITEM: **506781** 





Note: Dimension tolerance ±5%