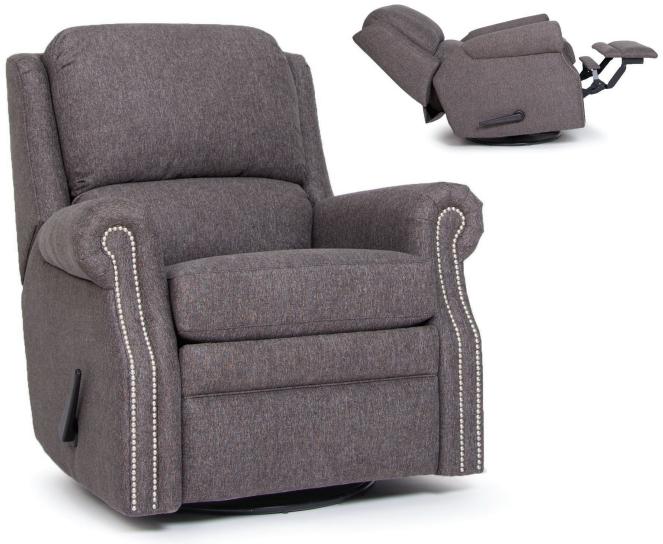

## **FEATURES:**

BACK STYLE: Bustle inside back

NAILHEAD:

Small size (size/configuration shown standard)
Brushed Nickel shown (see samples for color selection)

**DESIGN NOTE:** For a similar recliner with an English arm, see the 746 style

| DIMENSIONS: |                                         | Width | Depth | Height | Inside<br>Width | Seat<br>Height | Seat<br>Depth | Arm<br>Height | Overall<br>Length Fully<br>Reclined | Wall<br>Clearance<br>Needed | Footrest<br>Extension |
|-------------|-----------------------------------------|-------|-------|--------|-----------------|----------------|---------------|---------------|-------------------------------------|-----------------------------|-----------------------|
| 731-37      | Manual Reclining Chair                  | 37    | 41    | 41     | 22              | 22             | 19            | 27            | 72                                  | 5                           | 19                    |
| 731-38*     | Motorized Reclining Chair               | 37    | 41    | 41     | 22              | 22             | 19            | 27            | 72                                  | 5                           | 19                    |
| 731-59      | Swivel Glider Reclining Chair (shown)   | 37    | 41    | 41     | 22              | 22             | 19            | 27            | 72                                  | 13                          | 19                    |
| 731-78*     | Motorized Swivel Glider Reclining Chair | 37    | 41    | 41     | 22              | 22             | 19            | 27            | 72                                  | 13                          | 19                    |
|             |                                         |       |       |        |                 |                |               |               |                                     |                             |                       |

<sup>\*</sup> Battery Pack Available