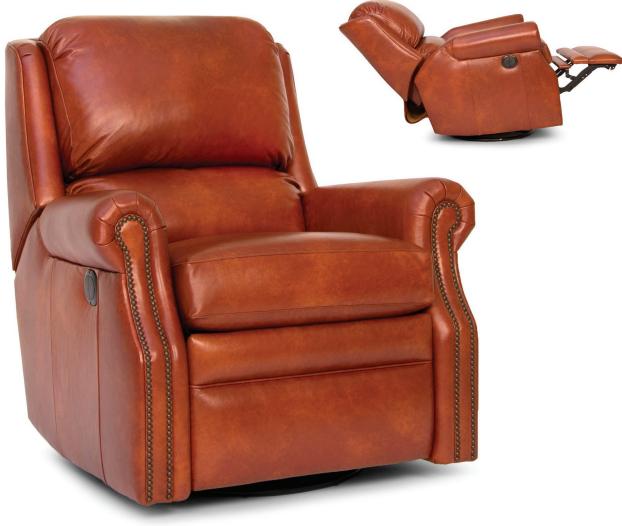

## **FEATURES**:

BACK STYLE: Bustle inside back

NAILHEAD:

Small size (size/configuration shown standard)
Rubbed Bronze shown (see samples for color selection)

**DESIGN NOTE:** For a similar recliner with an English arm, see the 746 style

| DIMENSIONS: |                                                    |    | Depth | Height | Inside<br>Width | Seat<br>Height | Seat<br>Depth | Arm<br>Height | Overall<br>Length Fully<br>Reclined | Wall<br>Clearance<br>Needed | Footrest<br>Extension |
|-------------|----------------------------------------------------|----|-------|--------|-----------------|----------------|---------------|---------------|-------------------------------------|-----------------------------|-----------------------|
| 731-37      | Manual Reclining Chair                             | 37 | 41    | 41     | 22              | 22             | 19            | 27            | 72                                  | 5                           | 19                    |
| 731-38*     | Motorized Reclining Chair                          | 37 | 41    | 41     | 22              | 22             | 19            | 27            | 72                                  | 5                           | 19                    |
| 731-59      | Swivel Glider Reclining Chair                      | 37 | 41    | 41     | 22              | 22             | 19            | 27            | 72                                  | 13                          | 19                    |
| 731-78*     | Motorized Swivel Glider<br>Reclining Chair (shown) | 37 | 41    | 41     | 22              | 22             | 19            | 27            | 72                                  | 13                          | 19                    |

<sup>\*</sup> Battery Pack Available