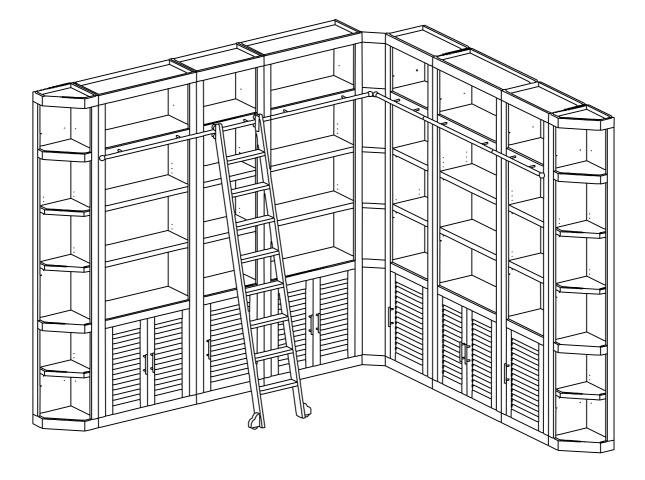

## HARDWARE LIST No Description Q'TY Sketch Α Allen wrench 4mm 1PC В Bolt Ø 1/4"x1" (Ø15mm) 6PCS С Screw cap Ø 1/4" x5/8" Ø15mm 6PCS 1PC D Allen wrench 4mm Hardware pack is screwed here 0 To adjust the shelf height, remove the four screws under Electric drill each shelf pin. once removed, place shelf pins at desired height and re-screw shelf pins. Remove the wood plugs before connecting the cabinets together. Align and connect cabinets with Connector Bolt (B) and Connector Cap (C).