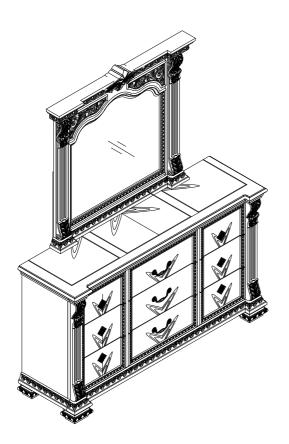

### DRESSER W/ JEWELRY BOX MIRROR FM70001WH-D / FM70001WH-M FM70002DB-D / FM70002DB-M

 Please keep instructions for future reference.

Check the quantity and irregularity of parts and hardware before you start.

## DRESSER & MIRROR is packed in 2 cases

| Carton                | Designation Part           |    | Hardware |             |
|-----------------------|----------------------------|----|----------|-------------|
| FM70001/<br>FM70002-D | Dresser (1pc)              | #1 | JEE E    | #A 1pc      |
|                       | Support leg (1pc)          | #2 |          |             |
| FM70001/<br>FM70002-M | Mirror (1pc)               | #3 |          | (a) #B 8pcs |
|                       | Mirror Support Rail (2pcs) | #4 | E 22     | #C 1pc      |