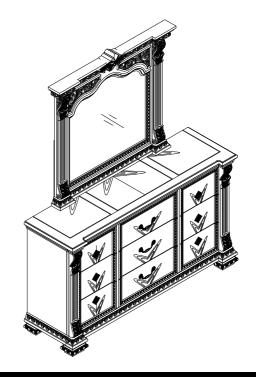

### DRESSER W/ JEWELRY BOX MIRROR FM70001WH-D / FM70001WH-M FM70002DB-D / FM70002DB-M

 Please keep instructions for future reference.

Check the quantity and irregularity of parts and hardware before you start.