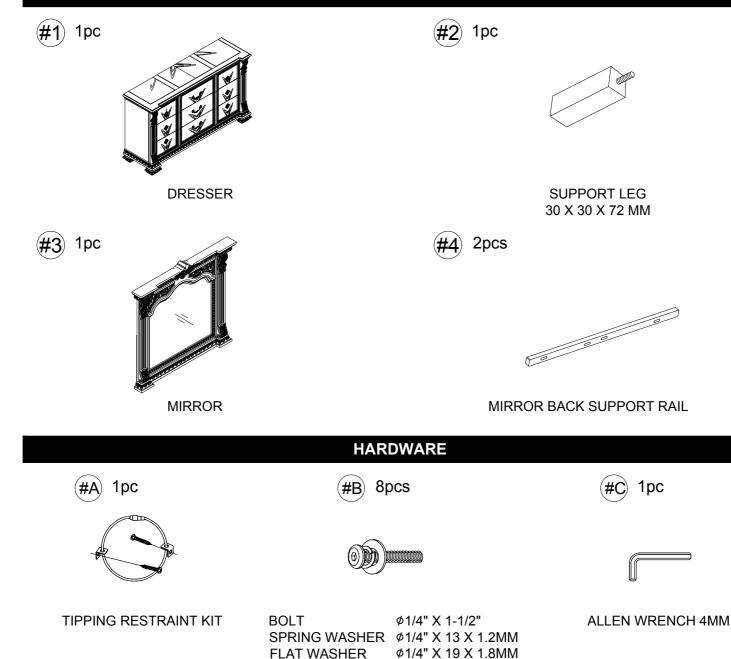

## DRESSER & MIRROR is packed in 2 cases

| Carton                | Designation Part           |    | Hardware |             |
|-----------------------|----------------------------|----|----------|-------------|
| FM70001/<br>FM70002-D | Dresser (1pc)              | #1 | JEE E    | #A 1pc      |
|                       | Support leg (1pc)          | #2 |          |             |
| FM70001/<br>FM70002-M | Mirror (1pc)               | #3 |          | (a) #B 8pcs |
|                       | Mirror Support Rail (2pcs) | #4 | E 22     | #C 1pc      |