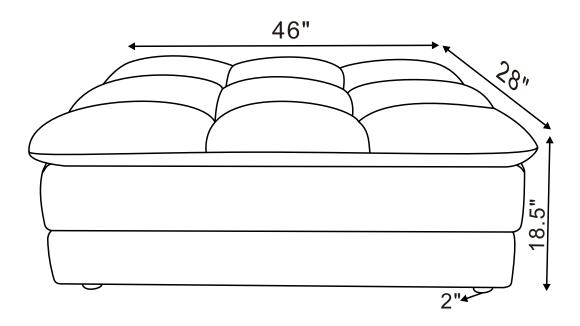

ASSEMBLY INSTRUCTIONS COASTER FINE FURNITURE



Fine Furniture for every stage of life

551823 *OTTOMAN* 

# ITEM: **551823**

### **ASSEMBLY INSTRUCTIONS**

#### **ASSEMBLY TIPS:**

- 1. Remove hardware from box and sort by size.
- 2. Please check to see that all hardware and parts are present prior to start of assembly.
- 3. Please follow attached instructions in the same sequence as numbered to assure fast & easy assembly.



#### **WARNING!**

- 1. Don't attempt to repair or modify parts that are broken or defective. Please contact the store immediately.
- 2. This product is for home use only and not intended for commercial establishments.



ASSEMBLY TIME

5 MINUTES

## **PARTS IDENTIFICATION**

A OTTOMAN BASE



1PC

B LEG



4PCS

### STEP 1







### STEP3



ITEM: **551823** 





Note: Dimension tolerance ± 5%