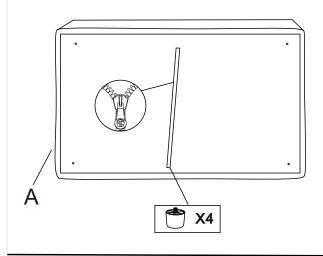

# ASSEMBLY INSTRUCTIONS COASTER FINE FURNITURE



Fine Furniture for every stage of life

551823 *OTTOMAN* 

# ITEM: **551823**

### **ASSEMBLY INSTRUCTIONS**

#### **ASSEMBLY TIPS:**

- 1. Remove hardware from box and sort by size.
- 2. Please check to see that all hardware and parts are present prior to start of assembly.
- 3. Please follow attached instructions in the same sequence as numbered to assure fast & easy assembly.



#### **WARNING!**

- 1. Don't attempt to repair or modify parts that are broken or defective. Please contact the store immediately.
- 2. This product is for home use only and not intended for commercial establishments.



ASSEMBLY TIME

5 MINUTES

## **PARTS IDENTIFICATION**

A OTTOMAN BASE



1PC

B LEG



4PCS

### STEP 1







### STEP3



ITEM: **551823** 





Note: Dimension tolerance ± 5%