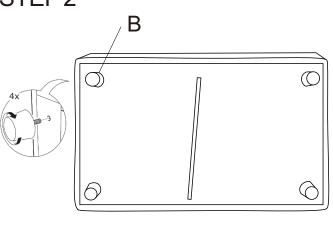

# ASSEMBLY INSTRUCTIONS COASTER FINE FURNITURE



Fine Furniture for every stage of life

551823 *OTTOMAN* 

# ITEM: **551823**

### **ASSEMBLY INSTRUCTIONS**

#### **ASSEMBLY TIPS:**

- 1. Remove hardware from box and sort by size.
- 2. Please check to see that all hardware and parts are present prior to start of assembly.
- 3. Please follow attached instructions in the same sequence as numbered to assure fast & easy assembly.



#### **WARNING!**

- 1. Don't attempt to repair or modify parts that are broken or defective. Please contact the store immediately.
- 2. This product is for home use only and not intended for commercial establishments.



ASSEMBLY TIME

5 MINUTES

## **PARTS IDENTIFICATION**

A OTTOMAN BASE



1PC

B LEG



4PCS

### STEP 1







### STEP3



ITEM: **551823** 





Note: Dimension tolerance ± 5%