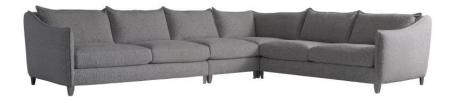

# **Pieces Shown**

O4830 Monterey Armless Chair O4832 Monterey Corner Chair O4841 Monterey Right Arm Loveseat O4842 Monterey Left Arm Loveseat

## Pillows

Back Pillows: (7) Fiber, Knife-edge weltless with flange

#### Features

- · Brushed aluminum legs in clear powder-coat finish
- · Fully upholstered
- Exteriors Plush seat cushions
- · Fiber back knife-edge pillows with flange
- Outdoor performance fabric
- Exterior grade materials
- Protective covers available for individual components for an additional charge
- · Accent throw pillows available at an additional charge
- Specifications subject to change without notice