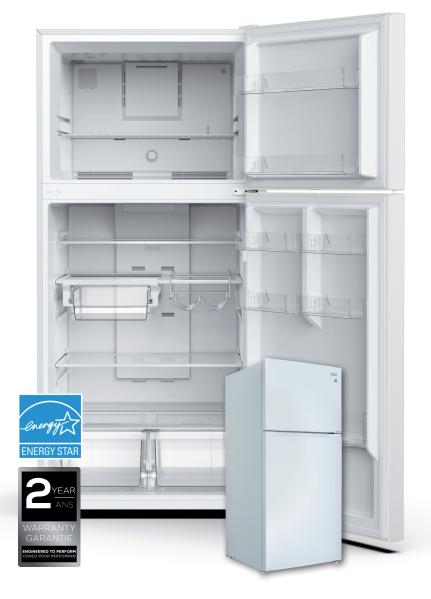

## **MFF184W**

18.1 CU.FT. FROST FREE REFRIGERATOR WITH INVERTER COMPRESSOR

- 3 easy-clean tempered glass spill-proof shelves
- 2 Bright LED interior light
- 3 Multi-Air-Flow frost free operation
- 4 Convenient chrome hanging wine rack
- Convenient Deli Drawer to keep meats and cheese fresher longer
- 6 Clear door bins and gallon door storage
- 7 INVERTER 1

## **SPECIFICATIONS**

Configuration

Total Capacity

Defrost Type

Inverter Technology

Vegetable / Fruit Crisper(s)

Tempered Glass Shelves

Deli drawer

Wine Rack

Interior Light

Energy Star Certified

Ice maker ready (not included)

Colour

Top Mount Refrigerator

18.1 cu.ft.

Multi-Air-Flow Frost Free

**✓** 

2 transparent humidity controlled crispers

3 adjustable tempered glass shelves

✓

2-bottle chrome wine rack included Bright and energy efficient LED interior Light

 $\checkmark$ 

White (W)

Dimensions