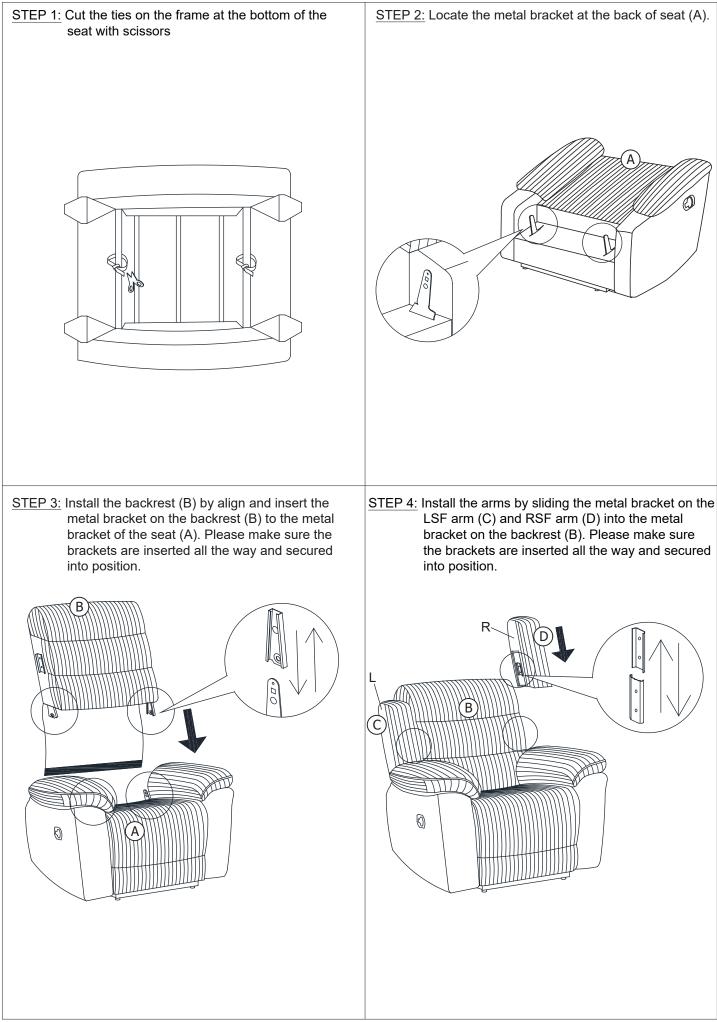

## Please follow the drawings below to assemble the item

|      | P                                      | ARTS LIST  |         |                             |  |
|------|----------------------------------------|------------|---------|-----------------------------|--|
| ITEM | DESCRIPTION                            |            | SKETCH  | QTY                         |  |
| A    | SEAT                                   |            |         | 1 PC                        |  |
| В    | BACKREST                               |            |         | 1 PC                        |  |
| С    | LEFT SIDE FACING (LSF) ARM             |            |         | 1 PC                        |  |
| D    | RIGHT SIDE FACING (RSF) ARM            |            |         | 1 PC                        |  |
|      | WEIGHT CAPACITY (PER SEAT)             |            | 350 LBS |                             |  |
|      | RDWARE DIMENSIONS<br>/ERIFICATION TOOL | 1 2<br>nes |         | 4                           |  |
|      |                                        |            |         | MADE IN MALAYSI<br>PAGE 1 O |  |