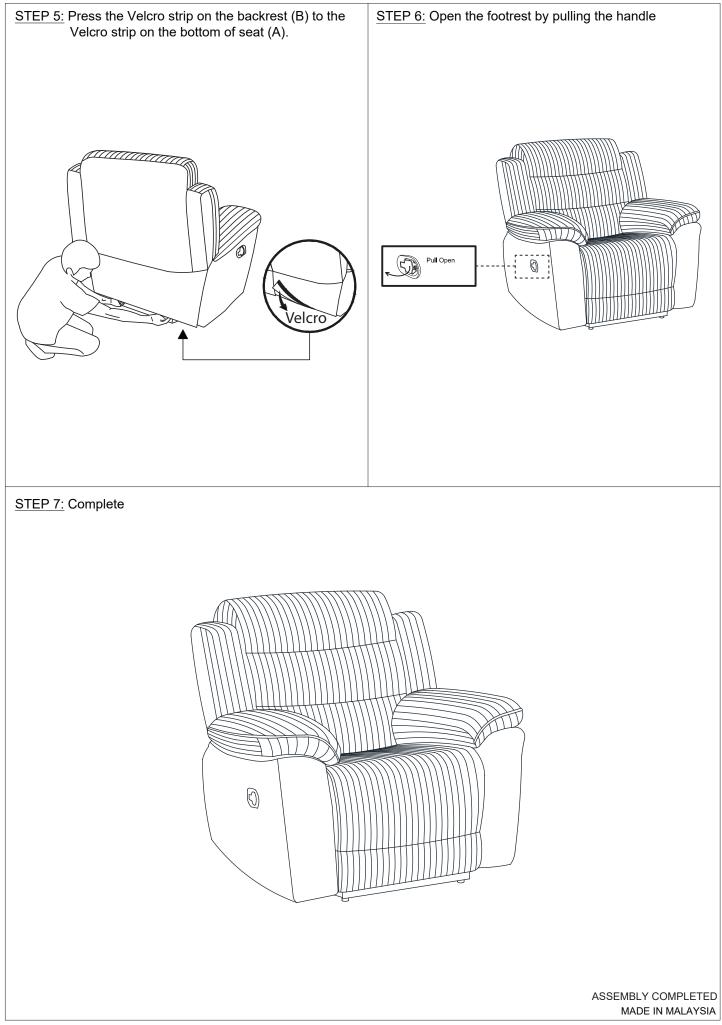

## Please follow the drawings below to assemble the item

|      | P                                      | ARTS LIST  |         |                             |  |
|------|----------------------------------------|------------|---------|-----------------------------|--|
| ITEM | DESCRIPTION                            |            | SKETCH  | QTY                         |  |
| A    | SEAT                                   |            |         | 1 PC                        |  |
| В    | BACKREST                               |            |         | 1 PC                        |  |
| С    | LEFT SIDE FACING (LSF) ARM             |            |         | 1 PC                        |  |
| D    | RIGHT SIDE FACING (RSF) ARM            |            |         | 1 PC                        |  |
|      | WEIGHT CAPACITY (PER SEAT)             |            | 350 LBS |                             |  |
|      | RDWARE DIMENSIONS<br>/ERIFICATION TOOL | 1 2<br>nes |         | 4                           |  |
|      |                                        |            |         | MADE IN MALAYSI<br>PAGE 1 O |  |