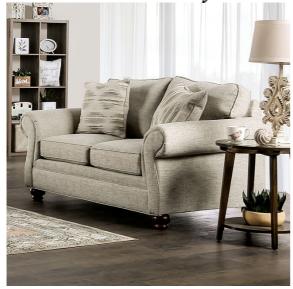

## **AMAYA**

LOVESEAT | SM5411-LV

## **DETAILS:**

With its conservative looks and transitional flair, this sofa and loveseat set is for those who decided to go for a neutral palette in their home. The soft linen-like fabric in cream recedes to the background while small details such as the rolled arms, welt trim, and turned bun legs take center stage--helping to emphasize the delicate silhouette of the piece and making it its focal point. Top it off with the subtle pattern on the throw pillows which goes with the visually reserved motif of the set.

Transitional Cream

Linen-like, Solid Wood, Others

Loose Back & Box Seat Cushions

Welt Trim

Amish-built Frame

Rolled Arms

Turned Bun Legs

Pillows Included US-Made (Incl. Foreign Materials)