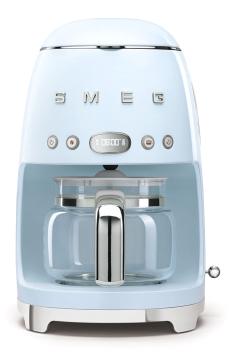

## 50's Retro style

Drip Coffee Machine, Pastel Blue

EAN13: 8017709279998

Full-metal, painted housing and lid

10-cup capacity

Digital LED display and clock

User-friendly control panel

Reusable coffee filter with handle, easy to use and clean

6-cup water tank

Tank water level indicator

10-cup capacity glass carafe, with handle and lid

Anti-slip feet

On-off button

Aroma intensity function: Light or Intense

4-cup function

Auto-start mode: automatic start at a given time

Clock / Timer lever

Keep Warm function

Adjustable water hardness

Anti-drip system

Descaling alarm light indicator

Dimensions HxLxW:

14 1/4" x 9 10/16" x 10 1/8"

Net weight: 7.5 lbs Cord length: 39" Rating: 120V