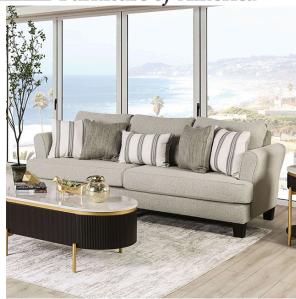

## **EALING**

SOFA | SM1207-SF

## **DETAILS:**

This sofa collection features subtle classic designs that pair beautifully with any transitional living room. Edges of the slightly flared arms and the seat cushions are trimmed in body color welt, while loose back pillows bring the more casual vibe. Simple textural patterns on the accent pillows and the matching chair bring the set to life. And you can never wrong with the always-on-trend neutral beige—the perfect palette for a space wanting a more mature visual update.

Transitional Beige/Ivory
Fabric, Solid Wood, Others T Seat Cushion
Performance Fabric on Chair and Some Welt Trim

Pillows Spring Seat & Webbing Back Suspension

Reversible Back Pillows & Accent Pillows w/ Kiln-Dried Wooden Frame Fiber Fill Tapered Wooden Legs