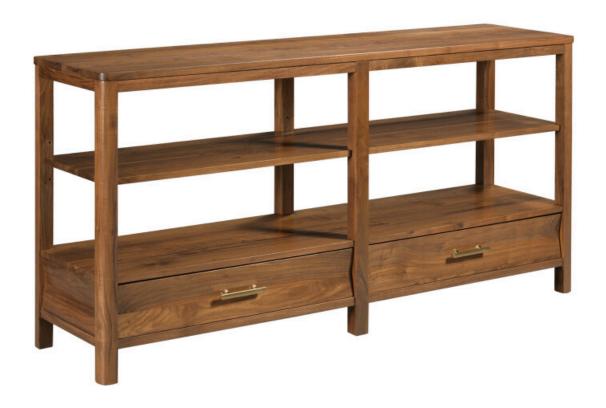

#### MONOGRAM WALNUT COLLECTION

ITEM # 315-925

While it may fall in the sofa table category, the Boca Console Table is so much more than that! Measuring 64 inches across, provides more function an style than most pieces of its type. Besides the beauty that comes from solid American Black Walnut, the Boca Console Table uses an interesting layout that adds dimension, display function, and some extra drawer storage. This thoughtfully designed and scaled console table is ideal for use behind the sofa in an open concept living area, as an accent in an entry space, or even underneath a wall mounted television.

Solid Wood - Made using genuine solid wood construction

| Dimensions |         |     | + |
|------------|---------|-----|---|
|            | Height: | 32" |   |
|            | Width:  | 64" |   |
|            | Length: | 17" |   |
|            |         |     |   |