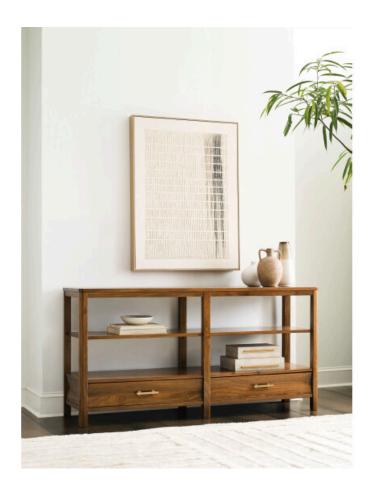

#### MONOGRAM WALNUT COLLECTION

ITEM # 315-925

While it may fall in the sofa table category, the Boca Console Table is so much more than that! Measuring 64 inches across, provides more function an style than most pieces of its type. Besides the beauty that comes from solid American Black Walnut, the Boca Console Table uses an interesting layout that adds dimension, display function, and some extra drawer storage. This thoughtfully designed and scaled console table is ideal for use behind the sofa in an open concept living area, as an accent in an entry space, or even underneath a wall mounted television.