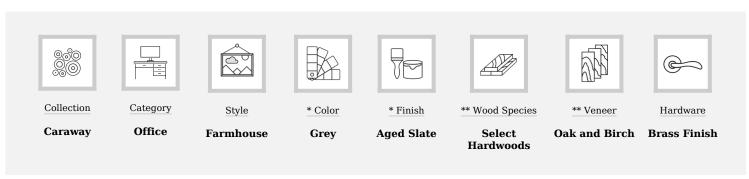

## **BOOKCASE WALL**

Caraway Collection

## + PRODUCT SPECS

- \* Please note some color variations of our furniture finishes and fabrics are possible due to room lighting and personal computer resolution settings. Not all finish options may be available for certain products. Please use as a reference only.
- \*\* For certain components, aspenhome uses certain construction materials when needed such as engineered wood to increase ease of use, safety, and value.

| Sku            | Desc          | Finish     | $\mathbf{W}$ " | Н" | D" |
|----------------|---------------|------------|----------------|----|----|
| I248-332-SLT-1 | Door Bookcase | Aged Slate | 32             | 76 | 15 |
| I248-333-SLT-1 | Open Bookcase | Aged Slate | 32             | 76 | 15 |