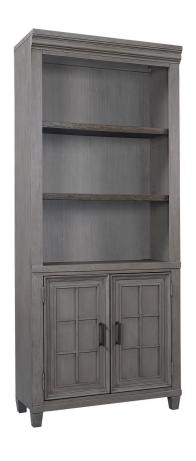

## **BOOKCASE WALL**

Caraway Collection

| Sku            | Desc          | Finish     | $\mathbf{W}$ " | Н" | D" |
|----------------|---------------|------------|----------------|----|----|
| I248-332-SLT-1 | Door Bookcase | Aged Slate | 32             | 76 | 15 |
| I248-333-SLT-1 | Open Bookcase | Aged Slate | 32             | 76 | 15 |

## + FEATURES & BENEFITS

 ${\bf Adjustable/Removable\ Shelves} : {\bf Gives\ you\ the\ flexibility\ to\ customize\ the\ space\ to\ suit\ you.}$ 

 $2\ \text{of}\ 2$   $09/26/2023\ \mid\ aspenhome.net$