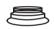

### **Assembly Instruction:**

- Remove the Uno Ring (A) From the
  Light Socket by unscrewing it counter clockwise
- Align & place the Lamp Shade (B) on top of the Light Socket
- Secure the Lamp Shade (B) by tightly Screwing the Uno Ring (A) back into place.

#### NOTES.

Thank you For purchasing this quality product! Be sure to check all packing material carefully for small part that may have come loose inside the carton during shipping.

STEP 2.

Part 1

Uno Ring A