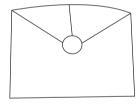

### **Assembly Instruction:**

- Remove the Uno Ring (A) From the
  Light Socket by unscrewing it counter clockwise
- Align & place the Lamp Shade (B) on top of the Light Socket
- Secure the Lamp Shade (B) by tightly Screwing the Uno Ring (A) back into place.

Part 2

Lamp B Shade