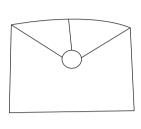

### **Assembly Instruction:**

- Remove the Uno Ring (A) From the
  Light Socket by unscrewing it counter clockwise
- Align & place the Lamp Shade (B) on top of the Light Socket
- Secure the Lamp Shade (B) by tightly Screwing the Uno Ring (A) back into place.

Part 2

Lamp B Shade