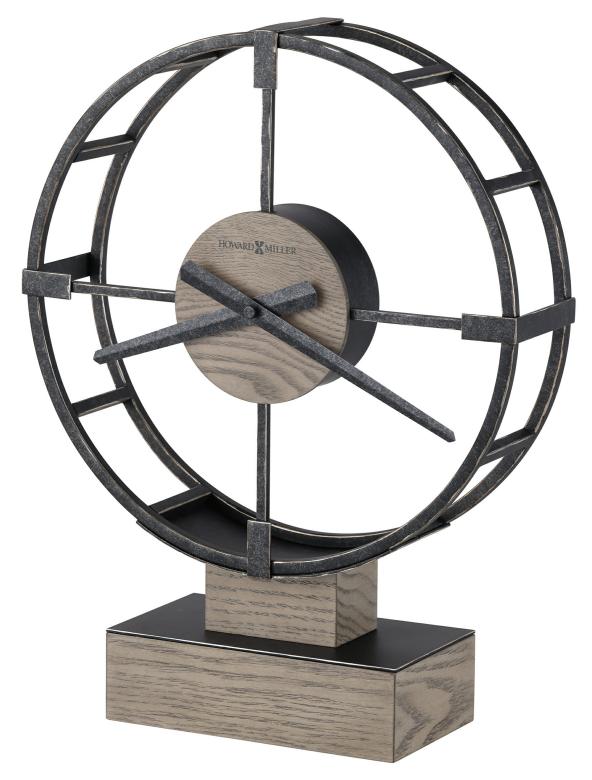

Enhancing life at home.™

| Name: JUNO ACCENT CLOCK |        | Seat Width      | 0.0   | Assembly Required    | No              |
|-------------------------|--------|-----------------|-------|----------------------|-----------------|
| SKU                     | 635239 | Seat Depth      | 0.0   | Can Ship UPS / Fedex | Yes             |
| Wood Finish             |        | Seat Height     | 0.0   | Shipping Carton Coun | t 1             |
| Clock Movement          | Quartz | Arm Height      | 0.0   | Warranty             | 1 Year Warranty |
| Product Width           | 11.75  | Shipping Width  | 18.38 | -                    | •               |
| Product Depth           | 4.0    | Shipping Depth  | 14.0  |                      |                 |
| Product Height          | 15.25  | Shipping Height | 5.75  |                      |                 |
| Product Weight          | 4.1    | Shipping Weight | 6.16  |                      |                 |
| •                       |        |                 | 0.05  |                      |                 |