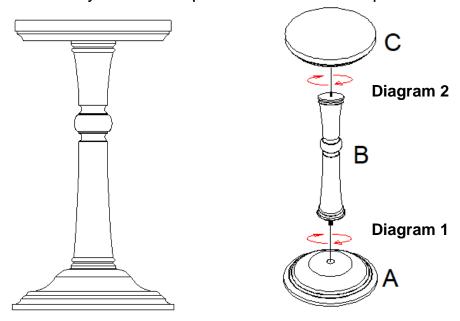

## **Assembly Steps:**

- 1. Place all components on a soft surface to prevent them from being scratched.
- 2. Attach post (B) to base panel (A) by turning with clockwise direction. (See Diagram 1)
- 3. Attach top panel (C) to whole base by turning with clockwise direction. (See Diagram 2)