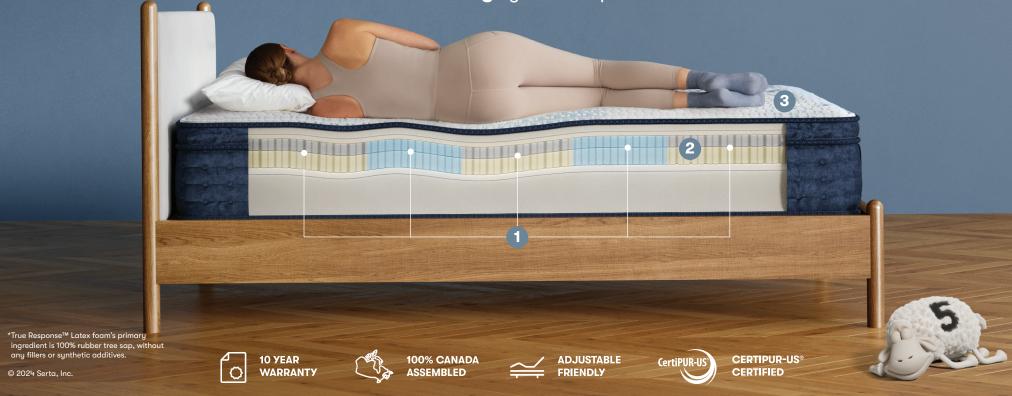

Surrey PLUSH EURO TOP

14.5" Profile

1 5 ZoneResponse<sup>™</sup> Design

5 support zones provide improved spinal alignment and targeted support for restorative sleep.

2 True Response<sup>™</sup> Latex Foam\*

Naturally derived latex foam\* designed for a responsive feel, increased breathability, and greater longevity than memory foam.

3 CoolFeel<sup>™</sup> Pro System

A cool-to-the-touch fabric pairs with the breathability of latex for a cool and comfortable sleep.

Featuring our exclusive **5 support zones** for improved spinal alignment, 100% naturally-derived\* **latex foam** and an **advanced cooling** system for premium comfort.