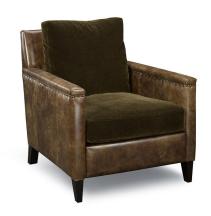

## Balthazar chair

Stylized comfort. Loose feather-blend back pillow provides opulent support. Ultra-slender track arms are bordered inside and out by nailhead trim, perfect for those with a serious attention to detail. Available as a sofa collection. Eco-friendly construction. Certified sustainable, kiln-dried wood frame. Feather wrapped MicroGel soy-based polyfoam. Web and coil spring system. Benchmade in Canada. Available in fabric or leather.