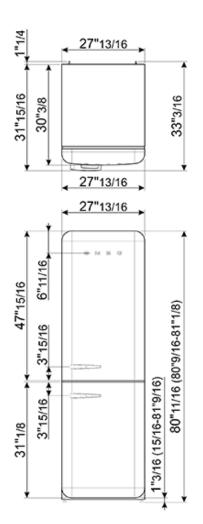

#### TECHNICAL FEATURES

Energy consumption: 321 kWh/year

Voltage: 120 V Frequency: 50/60 Hz Noise level: 42 dB(A)

Dimensions (HxWxD): 80 11/16" x 27 13/16" x 30 3/8" (handle included)

Dimensions with door open at 90° (HxWxD): 80 11/16" x 34 7/16" x 52 3/4"