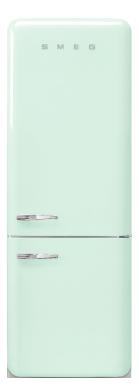

# FAB38URPG New product

## 50's Retro style

18 cu. ft. retro-style fridge, Pastel Green, Right-hand hinge

## REFRIGERATOR

Multi-flow cooling system

Inverter compressor

Fresh food capacity: 12.5 cu. ft.

Double-sided LED lighting

Life plus zone 28 - 37°F with electronic control

Double-zone electronic temperature control

3 adjustable glass shelves, 1 crisper drawer with glass cover

Chromed profiles for drawers and door bins

Life plus zone 28 - 37°F with electronic control

Door-open alarm

#### FREEZER

3 drawers

Frozen food capacity: 5.5 cu. ft.

Manual ice maker

No-frost technology

#### DOOR

4 door bins (3 adjustable)

1 bottle storage bin

#### TECHNICAL FEATURES

Energy consumption: 321 kWh/year

Voltage: 120 V Frequency: 50/60 Hz Noise level: 42 dB(A)

Dimensions (HxWxD): 80 11/16" x 27 13/16" x 30 3/8" (handle included)

Dimensions with door open at 90° (HxWxD): 80 11/16" x 34 7/16" x 52 3/4"

Net weight: 247 lbs