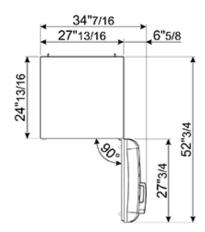

#### TECHNICAL FEATURES

Energy consumption: 321 kWh/year

Voltage: 120 V Frequency: 50/60 Hz Noise level: 42 dB(A)

Dimensions (HxWxD): 80 11/16" x 27 13/16" x 30 3/8" (handle included)

Dimensions with door open at 90° (HxWxD): 80 11/16" x 34 7/16" x 52 3/4"