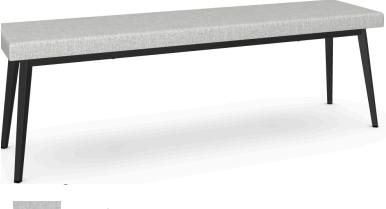

## **Details and Dimensions**

Material: Upholstered seat

Create more seating while adding style to your dining room with the Benson bench and its beautiful angled square legs. Available in 2 sizes (44 or 60 inches), with a wood or upholstered seat, it will quickly find its place in your dining room...or at the end of your bed!

- Seats up to 2 (44" W) or 3 (60" W) people
- Product made of superior North American steel
- Sturdy fully welded metal structure for increased durability
- Painted with lead free and environmentally safe baked powder coating for a scratch resistant finish
- Weight capacity: Supports up to 800 lbs
- Made in Canada
- 10 year limited residential warranty