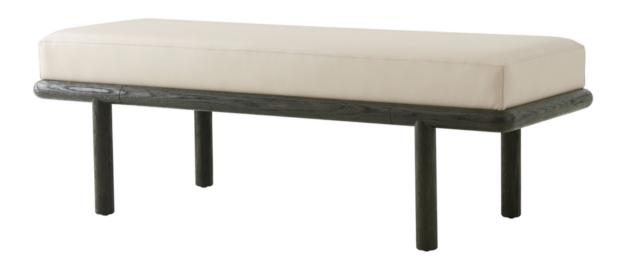

## Repose Upholstered End Of Bed Bench

TA44008.2BHH

The frame of this naturally designed Repose upholstered End of Bed Wooden Bench is skillfully hand finished with an intensive multi step process resulting in a beautifully brushed type of finish making the visible grain from each of the three wood veneers, Grey Oak and Charcoal Oak stand out. The cushion is filled with foam and feather and upholstered in a neutral fabric

- Shown in Charcoal Oak Finish
- ▶ Shown in Twild-LE0295 Leather
- ▶ Trim: None
- Available in July 2023

W 49¾ x D 17¾ x H 17 inches

Other Options:Charcoal Oak Finish

Material(s): Wood
Collection: Repose