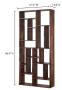

## **OVERVIEW**

These shelves are made using many small pieces of hardwood that would otherwise end up being wasted. Instead we've painstakingly joined them together to create these masterful display units. Solid walnut.

- Beautifully constructed from waste wood that would otherwise discarded.
- The different sized compartments allow for displaying a variety of accents, books or knick-knacks.

41.0" W X 12.0" D X 86.0" H