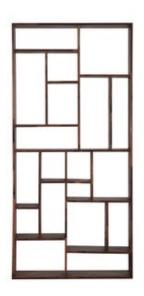

## **OVERVIEW**

These shelves are made using many small pieces of hardwood that would otherwise end up being wasted. Instead we've painstakingly joined them together to create these masterful display units. Solid walnut.

- Beautifully constructed from waste wood that would otherwise discarded.
- The different sized compartments allow for displaying a variety of accents, books or knick-knacks.

### **SPECIFICATIONS**

ITEM CODE

PRODUCT MATERIALS

STYLE

GENERAL DIMENSIONS

BC-1025-03

Solid Walnut

Modern

41.0" W X 12.0" D X 86.0" H