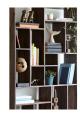

## **OVERVIEW**

These shelves are made using many small pieces of hardwood that would otherwise end up being wasted. Instead we've painstakingly joined them together to create these masterful display units. Solid walnut.

- Beautifully constructed from waste wood that would otherwise discarded.
- The different sized compartments allow for displaying a variety of accents, books or knick-knacks.