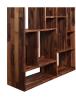

## **OVERVIEW**

These shelves are made using many small pieces of hardwood that would otherwise end up being wasted. Instead we've painstakingly joined them together to create these masterful display units. Solid walnut.

- Beautifully constructed from waste wood that would otherwise discarded.
- The different sized compartments allow for displaying a variety of accents, books or knick-knacks.

### **SPECIFICATIONS**

ITEM CODE

PRODUCT MATERIALS

STYLE

GENERAL DIMENSIONS

BC-1025-03

Solid Walnut

Modern

41.0" W X 12.0" D X 86.0" H