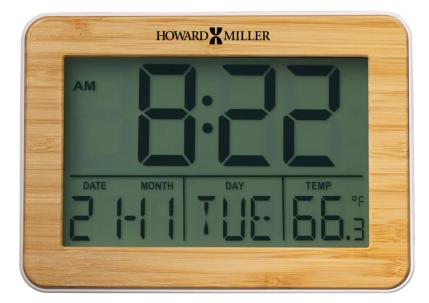

## Bamboo Frame Alarm Clock 645845

howardmiller.com

White LCD alarm clock with genuine bamboo front frame and fold-out stand.

Large .63" tall numbers display the time.

Repeatable snooze alarm.

Selectable 12- and 24- hour time display.

Displays the month, date, day of the week, and inside temperature in  ${}^{\circ}\text{F}$  or  ${}^{\circ}\text{C}.$ 

Blue backlight illuminates the display with the push of a button. \\

The day of the week can be displayed in English, German, Italian, French, Dutch, Spanish, or Danish.